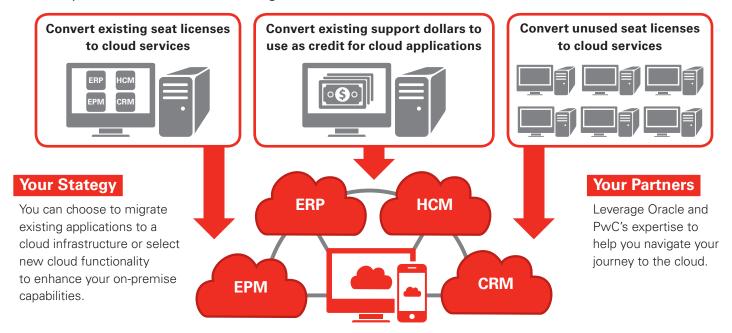

### **Convert On-Premise Software Spending into Oracle Cloud Application Services**

Unlock your investment in existing maintenance and license fees

## **Evolve with Oracle's Customer 2 Cloud Program**

Designed to help you make the transition to Oracle cloud.

**Attractive financial incentives** - to move to cloud services

**Rapid deployment options** - packaged integrations to simplify and speed migrations

**Experienced guidance** - to seamlessly connect on-premise and cloud applications

**Flexible migration paths** - choose like-for-like SaaS functionality or adopt new capabilities

#### **Program Details**

Offer is available for existing Siebel, E-Business Suite, PeopleSoft, JD Edwards, and Hyperion customers. Customers may choose the same or enhanced functionality within their existing product line, including CRM, EPM, ERP, and HCM. Customers must be paying on-premise support. Customers may choose from packaged cloud integrations and fixed-scope implementations as offered by PwC.