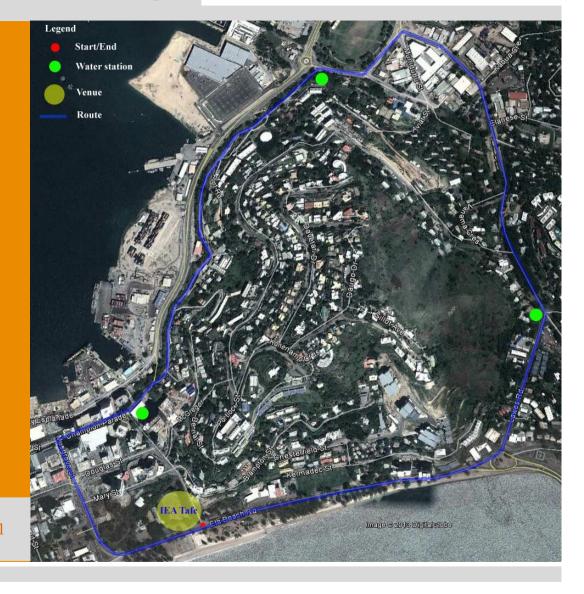

# **Course** – **Port Moresby**

- 1. Start at IEA TAFE College Oval
- 2. East along Ela Beach Road
- 3. Left onto Lawes Road
- 4. Left onto Champion Parade (briefly)
- 5. Left onto Port Road (all the way along)
- 6. Join at Champion Parade
- 7. Left at Musgrave Street
- 8. Left at Ela Beach road
- 9. Finish at Ela Beach IEA TAFE College Oval

### Note:

There will be security presence throughout the course as well as first aid facilities