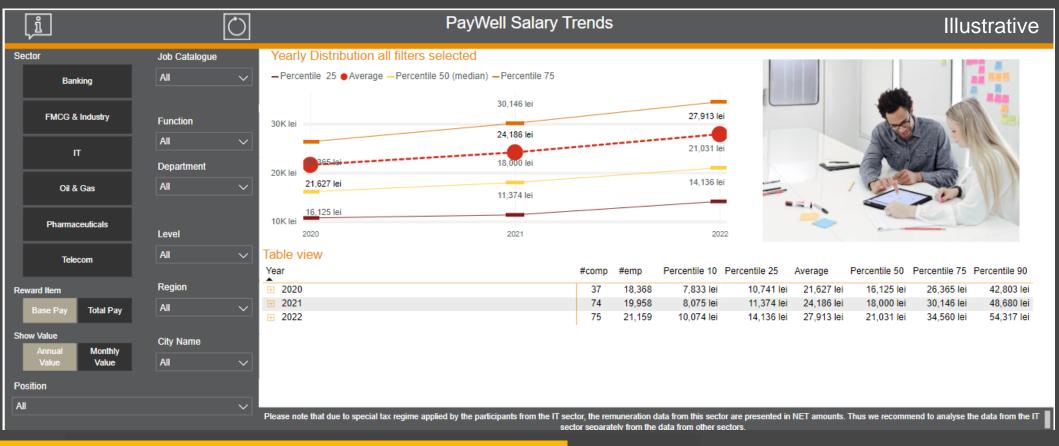

### 3. Interactive Click-On Dashboards (2/2)

#### **Trends Dashboard**

- Aggregates data on multiple levels (all sectors, specific sector, function, department, level, city, region, job)
- Shows year on year trend based on constant sample (3 years in total)
- Drill down option which allows you to explore various data cuts that suit your needs
- Hover over views for details and additional insights