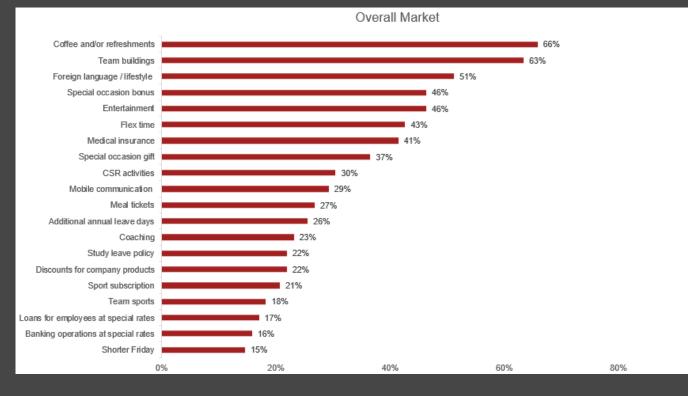

#### **Benefits policies:**

 Details related to eligibility, cost / value for: protection benefits (pension, insurance, medical services), social benefits (transportation, vouchers), perks (company car, mobile phone), wellbeing benefits (sport, kindergarden).

#### Benefits offered to all staff (Overall Market)

100%