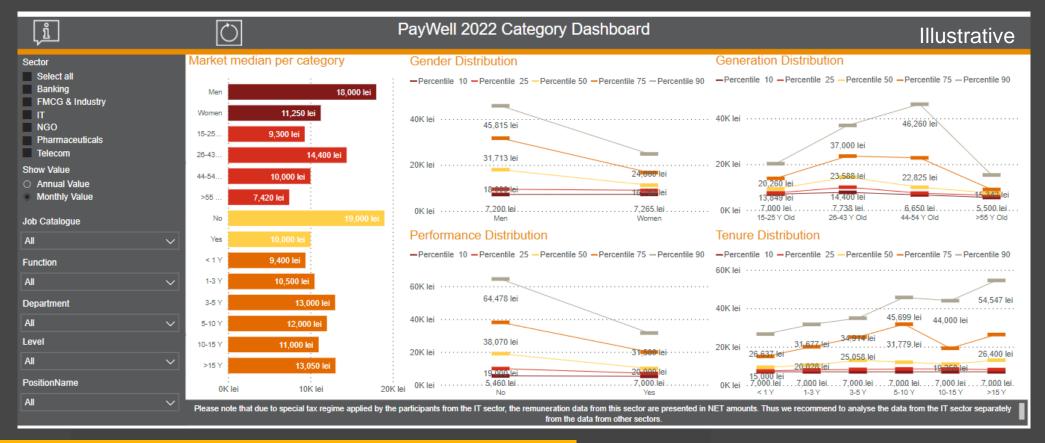

## 3. Interactive Click-On Dashboards (1/2)

#### **Category Dashboard**

- Aggregates data on multiple levels (all sectors, specific sector, function, department, level, city, region, job)
- Shows data on 4 different variables (gender, generation, tenure and performance)
- Drill down option which allows you to explore various data cuts that suit your needs
- Hover over views for details and additional insights