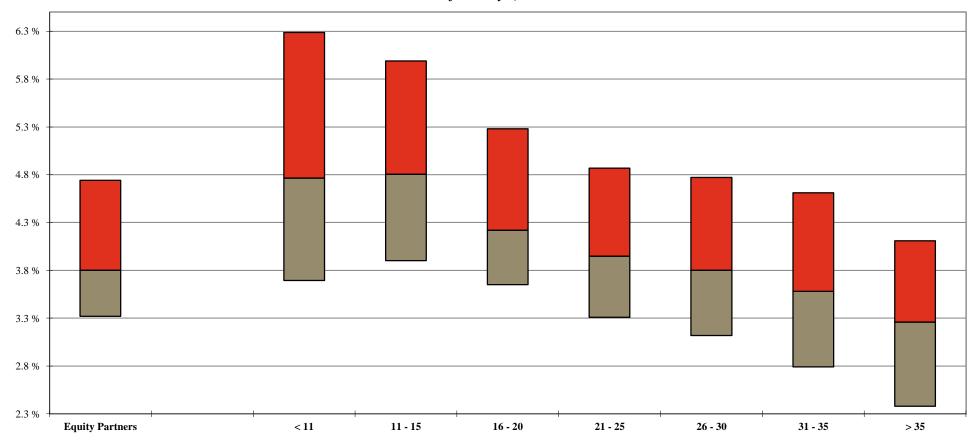

# 'Full Year' 1 Equity Partner Standard Rate Change by Years of Experience

As of January 1, 2016

Your Firm 1st Qtle Median 3rd Qtle

|                    |      | Years of Experience |         |         |         |         |      |  |  |  |  |  |
|--------------------|------|---------------------|---------|---------|---------|---------|------|--|--|--|--|--|
| Equity<br>Partners | < 11 | 11 - 15             | 16 - 20 | 21 - 25 | 26 - 30 | 31 - 35 | > 35 |  |  |  |  |  |
|                    |      |                     |         |         |         |         |      |  |  |  |  |  |
| 4.7%               | 6.3% | 6.0%                | 5.3%    | 4.9%    | 4.8%    | 4.6%    | 4.1% |  |  |  |  |  |
| 3.8%               | 4.8% | 4.8%                | 4.2%    | 4.0%    | 3.8%    | 3.6%    | 3.3% |  |  |  |  |  |
| 3.3%               | 3.7% | 3.9%                | 3.7%    | 3.3%    | 3.1%    | 2.8%    | 2.4% |  |  |  |  |  |

<sup>&</sup>lt;sup>1</sup> 'Full Year' Change is calculated only for those Equity Partners who were employed during the entire one year period, excluding Equity Partners who had a title change during the year. Additional detail can be found on Page 82.

Note: A floating bar is not displayed for a comparison group where the quartile values have been omitted.

\*\* omitted due to insufficient data