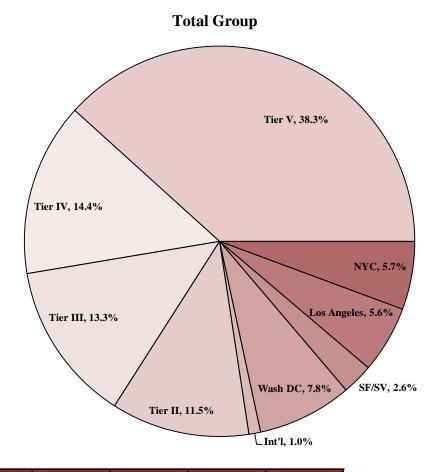

# Geographic Footprint 1

**Your Firm** 

Your Firm Total Group

| NYC  | Los Angeles | SF/SV | Wash DC | Int'l | Tier II | Tier III | Tier IV | Tier V |
|------|-------------|-------|---------|-------|---------|----------|---------|--------|
|      |             |       |         |       |         |          |         |        |
| 5.7% | 5.6%        | 2.6%  | 7.8%    | 1.0%  | 11.5%   | 13.3%    | 14.4%   | 38.3%  |

Tier II includes Boston, Chicago, and Philadelphia.

Tier III includes Cleveland, Dallas, Houston, Miami, Minneapolis, and Seattle.

Tier IV includes Atlanta, Austin, Charlotte, Denver, Detroit, Kansas City, Phoenix, and Pittsburgh.

Tier V includes all other cities not graphically represented in the charts.

<sup>&</sup>lt;sup>1</sup> Values for both the Firm and the Total Group include only those offices submitted to the Survey.

<sup>\*\*</sup> omitted due to insufficient data