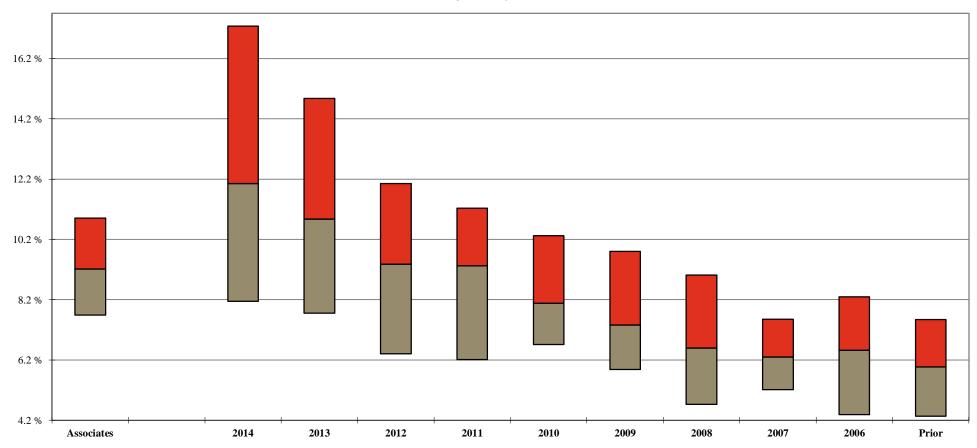

## 'Full Year' 1 Associates Standard Rate Change by Class Year

As of January 1, 2016

| Your Firm |
|-----------|
| 1st Qtle  |
| Median    |
| 3rd Qtle  |

|            |       | Law Class Year |       |       |       |      |      |      |      |       |  |
|------------|-------|----------------|-------|-------|-------|------|------|------|------|-------|--|
| Associates | 2014  | 2013           | 2012  | 2011  | 2010  | 2009 | 2008 | 2007 | 2006 | Prior |  |
|            |       |                |       |       |       |      |      |      |      |       |  |
| 10.9%      | 17.3% | 14.9%          | 12.1% | 11.2% | 10.3% | 9.8% | 9.0% | 7.6% | 8.3% | 7.5%  |  |
| 9.2%       | 12.1% | 10.9%          | 9.4%  | 9.3%  | 8.1%  | 7.4% | 6.6% | 6.3% | 6.5% | 6.0%  |  |
| 7.7%       | 8.1%  | 7.8%           | 6.4%  | 6.2%  | 6.7%  | 5.9% | 4.7% | 5.2% | 4.4% | 4.3%  |  |

<sup>&</sup>lt;sup>1</sup> 'Full Year' Change is calculated only for those Associates who were employed during the entire one year period, excluding Associates who had a title change during the year. Additional detail can be found on Page 84.