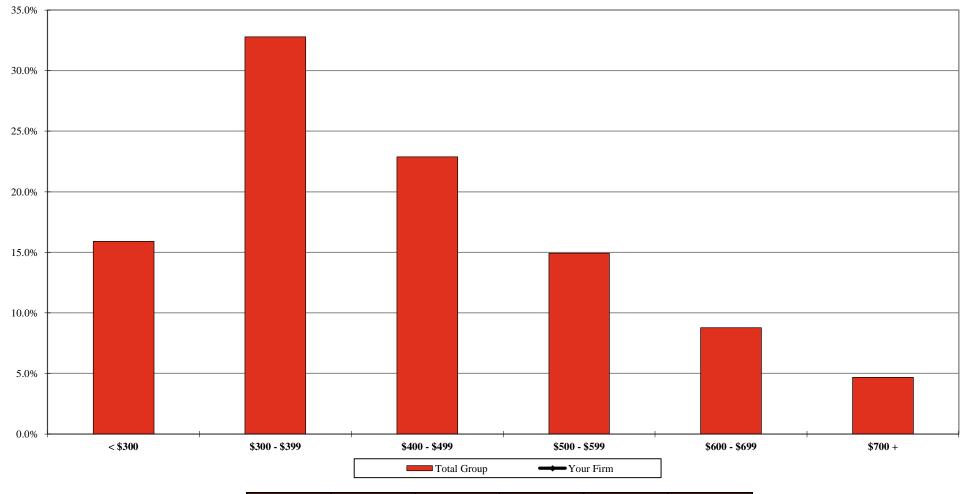

#### For the 12-month period ending December 31 of the stated year

Your Firm 1st Qtle Median 3rd Qtle

| 2008  | 2009  | 2010  | 2011  | 2012  | 2013  | 2014  | 2015  |
|-------|-------|-------|-------|-------|-------|-------|-------|
|       |       |       |       |       |       |       |       |
| 10.7% | 13.4% | 13.3% | 13.9% | 14.6% | 15.6% | 15.3% | 14.8% |
| 7.6%  | 10.7% | 11.3% | 11.4% | 11.9% | 12.7% | 13.1% | 11.5% |
| 5.9%  | 7.7%  | 7.4%  | 7.9%  | 6.7%  | 9.5%  | 8.0%  | 8.5%  |