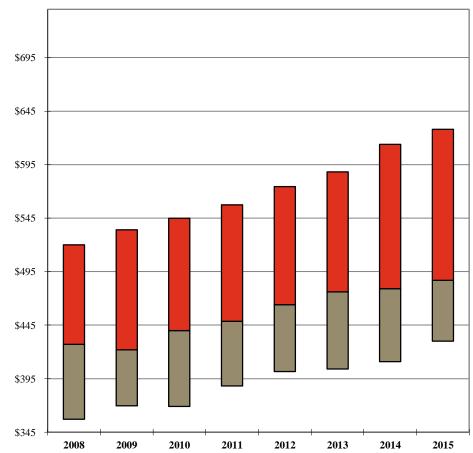

### **Equity Partner Rates**

Standard Rates
As of January 1st of the stated year

Billed Rates
For the 12-month period ending December 31 of the stated year

|           | 2008  | 2009  | 2010  | 2011  | 2012  | 2013  | 2014  | 2015  | 2016  |
|-----------|-------|-------|-------|-------|-------|-------|-------|-------|-------|
| Your Firm |       |       |       |       |       |       |       |       |       |
| 1st Qtle  | \$540 | \$575 | \$581 | \$629 | \$652 | \$669 | \$677 | \$702 | \$723 |
| Median    | 446   | 474   | 462   | 486   | 503   | 521   | 540   | 551   | 574   |
| 3rd Qtle  | 396   | 407   | 426   | 438   | 453   | 470   | 485   | 496   | 508   |

2008 2009 2010 2011 2012 2013 2014 **Your Firm** \$520 \$575 \$614 1st Qtle \$534 \$545 \$558 \$588 Median 427 422 440 449 464 476 479 357 370 369 388 402 404 411 3rd Qtle

Additional detail can be found on Pages 75 and 94.

Note: A floating bar is not displayed for a comparison group where the quartile values have been omitted.

2015

\$628

487

430