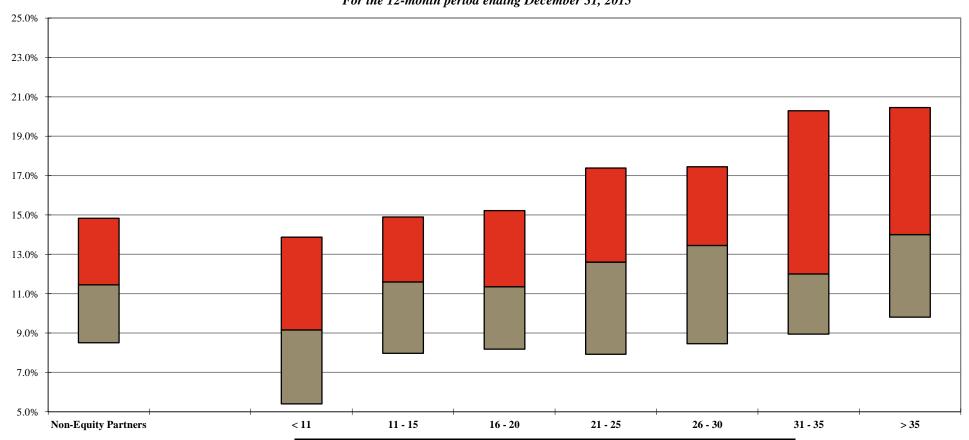

## Non-Equity Partner Discounting 1 by Years of Experience

For the 12-month period ending December 31, 2015

Your Firm 1st Qtle Median 3rd Qtle

|                        |       | Years of Experience |       |         |       |       |       |  |  |  |
|------------------------|-------|---------------------|-------|---------|-------|-------|-------|--|--|--|
| Non-Equity<br>Partners | < 11  | 11 - 15             |       | 31 - 35 | > 35  |       |       |  |  |  |
|                        |       |                     |       |         |       |       |       |  |  |  |
| 14.8%                  | 13.9% | 14.9%               | 15.2% | 17.4%   | 17.5% | 20.3% | 20.5% |  |  |  |
| 11.5%                  | 9.2%  | 11.6%               | 11.4% | 12.6%   | 13.5% | 12.0% | 14.0% |  |  |  |
| 8.5%                   | 5.4%  | 8.0%                | 8.2%  | 7.9%    | 8.5%  | 9.0%  | 9.8%  |  |  |  |

<sup>&</sup>lt;sup>1</sup> Calculated as 100% minus the Average Billed Rate Realization for the 12-month period.

Additional detail can be found on Page 104.