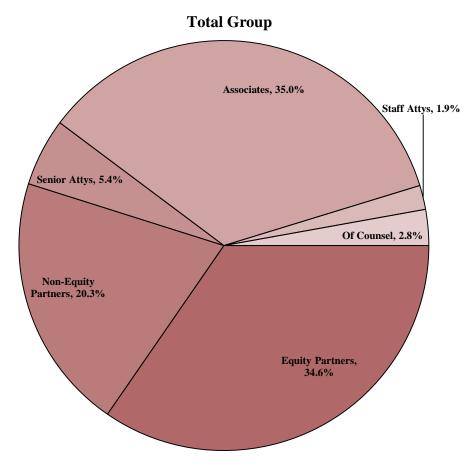

### Attorney Billable Hours by Classification

**Your Firm** 

Your Firm Total Group

| Equity<br>Partners | Non-Equity<br>Partners | Senior Attys | Associates | Staff Attys | Of Counsel |
|--------------------|------------------------|--------------|------------|-------------|------------|
|                    |                        |              |            |             |            |
| 34.6%              | 20.3%                  | 5.4%         | 35.0%      | 1.9%        | 2.8%       |