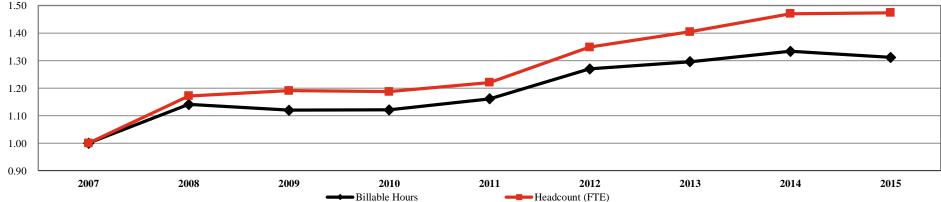

## Associate Capacity 1

For the 12-month period ending December 31 of the stated year

#### **Your Firm**

| Your Firm       | 2007 | 2008 | 2009 | 2010 | 2011 | 2012 | 2013 | 2014 | 2015 | % Chg: '07-'15 |
|-----------------|------|------|------|------|------|------|------|------|------|----------------|
| Billable Hours  |      |      |      |      |      |      |      |      |      |                |
| Headcount (FTE) |      |      |      |      |      |      |      |      |      |                |

| Total Group           |
|-----------------------|
| <b>Billable Hours</b> |
| Headcount (FTF        |

|    | 2007      | 2008      | 2009      | 2010      | 2011      | 2012      | 2013      | 2014      | 2015      | % Chg: '07-'15 |
|----|-----------|-----------|-----------|-----------|-----------|-----------|-----------|-----------|-----------|----------------|
|    | 6,839,091 | 6,823,151 | 6,576,370 | 6,370,161 | 6,202,440 | 5,934,067 | 6,015,485 | 6,035,442 | 5,953,347 | (13.0%)        |
| E) | 3,872     | 3,989     | 3,783     | 3,657     | 3,524     | 3,381     | 3,439     | 3,501     | 3,503     | (9.5%)         |

<sup>&</sup>lt;sup>1</sup> Includes only those Firms that participated for the past 9 years; All values indexed to 2007.

<sup>\*\*</sup> omitted due to insufficient data