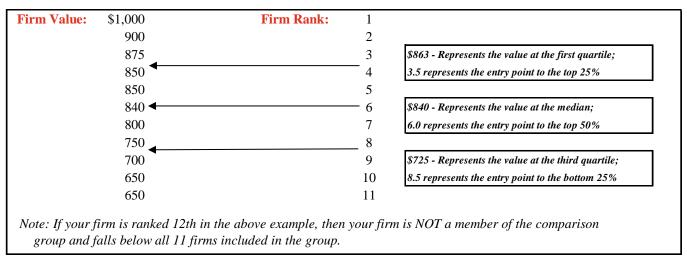

#### **Median Value**

The middle value of a set of numbers arranged in descending order. The median, unlike the mean, is not affected by extreme data values. The median divides the data so that half of all the data items are greater than or equal to the median.

#### **Remarks:**

- If a range of numbers contains empty cells, those values are ignored; however, cells with the value zero are included.
- · If there is an even number of values in the set, then the median returns the average of the two values in the middle.

#### **Quartile Values**

Any of three points that divide an ordered distribution into four parts each containing one-quarter of the values.

One-fourth of the data lies above the first quartile (hence three-quarters below it). Similarly, one-quarter of the data lies below the third quartile (hence three-quarters above it). The first and third quartiles are the medians of the lower half and upper half of the data.

#### Remarks:

- · A quartile is a number or cutoff, and not a range of values. Your Firm may be above or below the first quartile, but not in the first quartile.
- · The second quartile is by definition the median.

#### **Example**

The Sample comparison group below includes 11 members. The average Equity Partner standard billing rates are sorted in descending order and the median and quartile values are determined as follows: