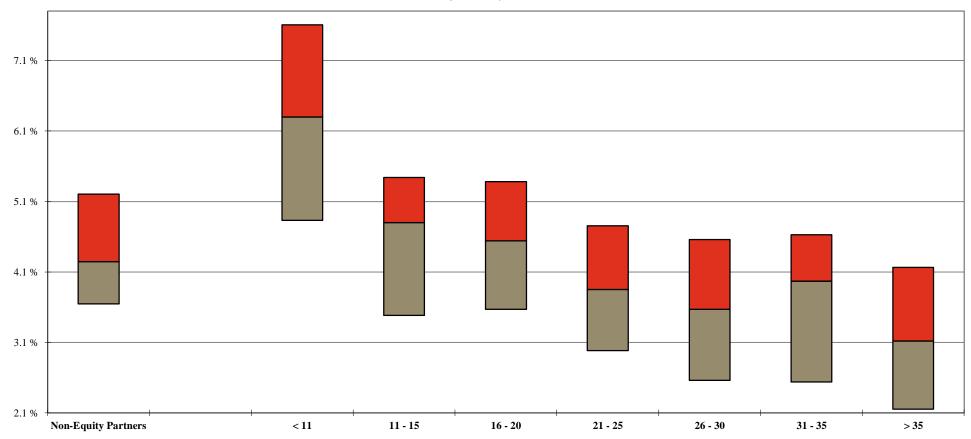

# 'Full Year' 1 Equity Partner Standard Rate Change by Years of Experience

As of January 1, 2016

Your Firm 1st Qtle Median 3rd Qtle

|                    |      | Years of Experience |         |         |         |         |      |  |  |  |  |  |
|--------------------|------|---------------------|---------|---------|---------|---------|------|--|--|--|--|--|
| Equity<br>Partners | < 11 | 11 - 15             | 16 - 20 | 21 - 25 | 26 - 30 | 31 - 35 | > 35 |  |  |  |  |  |
|                    |      |                     |         |         |         |         |      |  |  |  |  |  |
| 4.7%               | 6.3% | 6.0%                | 5.3%    | 4.9%    | 4.8%    | 4.6%    | 4.1% |  |  |  |  |  |
| 3.8%               | 4.8% | 4.8%                | 4.2%    | 4.0%    | 3.8%    | 3.6%    | 3.3% |  |  |  |  |  |
| 3.3%               | 3.7% | 3.9%                | 3.7%    | 3.3%    | 3.1%    | 2.8%    | 2.4% |  |  |  |  |  |

<sup>&</sup>lt;sup>1</sup> 'Full Year' Change is calculated only for those Equity Partners who were employed during the entire one year period, excluding Equity Partners who had a title change during the year. Additional detail can be found on Page 82.