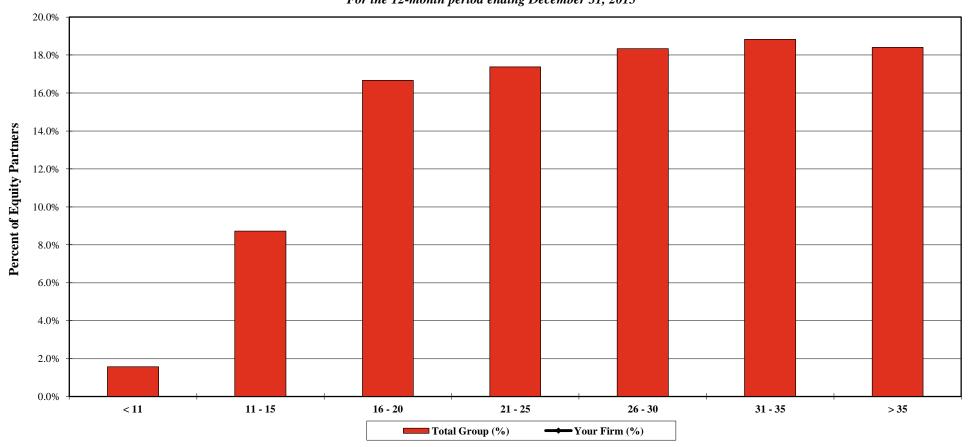

# Distribution of Equity Partners by Years of Experience 1

For the 12-month period ending December 31, 2015

| Your Firm (%)   |
|-----------------|
| Your Firm (FTE) |

Total Group (%)
Total Group (FTE)

| <b>Equity Partners by Years of Experience</b> |         |       |       |       |       |       |  |  |  |  |
|-----------------------------------------------|---------|-------|-------|-------|-------|-------|--|--|--|--|
| < 11                                          | 11 - 15 |       |       |       |       |       |  |  |  |  |
|                                               |         |       |       |       |       |       |  |  |  |  |
|                                               |         |       |       |       |       |       |  |  |  |  |
| 1.6%                                          | 8.7%    | 16.7% | 17.4% | 18.3% | 18.8% | 18.4% |  |  |  |  |
| 94                                            | 523     | 1,000 | 1,044 | 1,101 | 1,131 | 1,106 |  |  |  |  |

<sup>&</sup>lt;sup>1</sup> Years of experience includes the length of time practicing law since passing the bar exam.

<sup>\*\*</sup> omitted due to insufficient data