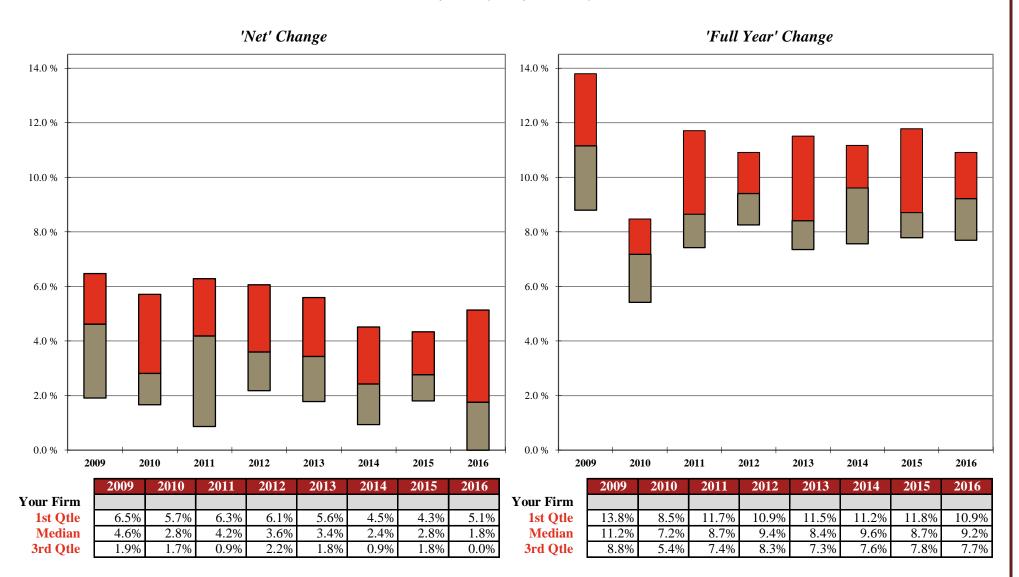

# Annual Change 1: Equity Partner Standard Rates

As of January 1st of the stated year

<sup>&</sup>lt;sup>1</sup> 'Net' Change is the overall change in the average Standard Billing Rate for the stated year; 'Full Year' Change is calculated only for those Equity Partners who were employed during the entire one year period, excluding Equity Partners who had a title change during the year.

Additional detail can be found on Pages 75 and 82.