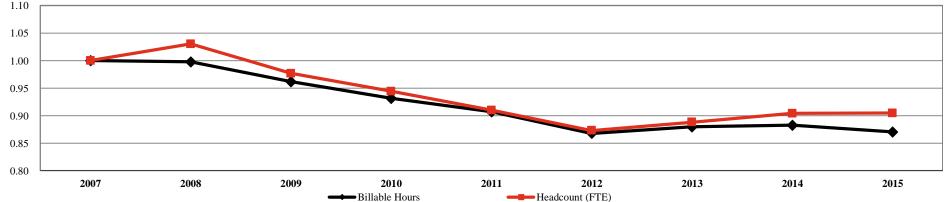

#### Associate Utilization

#### For the 12-month period ending December 31 of the stated year

Median 3rd Qtle

|   | 2007  | 2008  | 2009  | 2010  | 2011  | 2012  | 2013  | 2014  | 2015  | Change: '07-'15 |
|---|-------|-------|-------|-------|-------|-------|-------|-------|-------|-----------------|
|   |       |       |       |       |       |       |       |       |       |                 |
|   | 1,848 | 1,786 | 1,817 | 1,836 | 1,845 | 1,820 | 1,791 | 1,795 | 1,757 | (91)            |
| Ī | 1,755 | 1,688 | 1,758 | 1,744 | 1,781 | 1,772 | 1,745 | 1,739 | 1,711 | (44)            |
|   | 1,703 | 1,632 | 1,642 | 1,673 | 1,683 | 1,713 | 1,683 | 1,657 | 1,644 | (59)            |