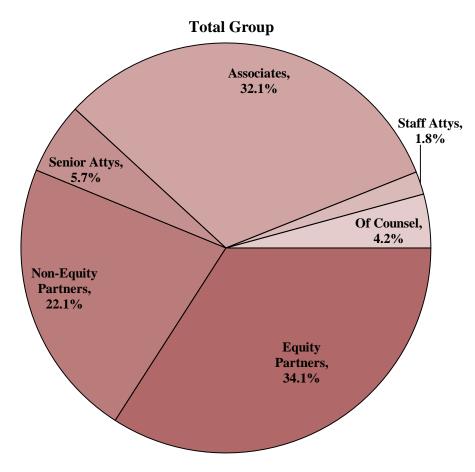

### Attorney Footprint

**Your Firm** 

Your Firm (%)
Your Firm (FTE)
Total Group (%)
Total Group (FTE)

| Equity<br>Partners | Non-Equity<br>Partners | Senior Attys | Associates | Staff Attys | Of Counsel |
|--------------------|------------------------|--------------|------------|-------------|------------|
|                    |                        |              |            |             |            |
| 34.1%              | 22.1%                  | 5.7%         | 32.1%      | 1.8%        | 4.2%       |
| 6,005              | 3,895                  | 995          | 5,656      | 319         | 746        |