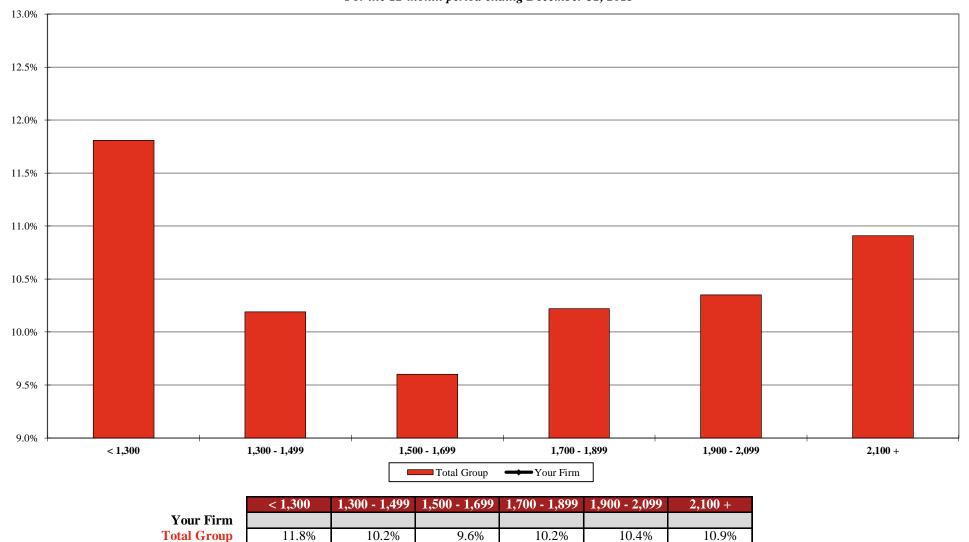

# Distribution of Non-Equity Partners by Utilization Levels 1

Your Firm Total Group

| < 1,300 | 1,300 - 1,499 | 1,500 - 1,699 | 1,700 - 1,899 | 1,900 - 2,099 | 2,100 + |
|---------|---------------|---------------|---------------|---------------|---------|
|         |               |               |               |               |         |
| 33.2%   | 16.5%         | 17.6%         | 16.5%         | 10.3%         | 5.8%    |

<sup>&</sup>lt;sup>1</sup> Includes the percentage of corresponding full-time, full-year individuals at each utilization level. Additional detail can be found on Page 110.

AmLaw Second 100 xNYC - (55 members)