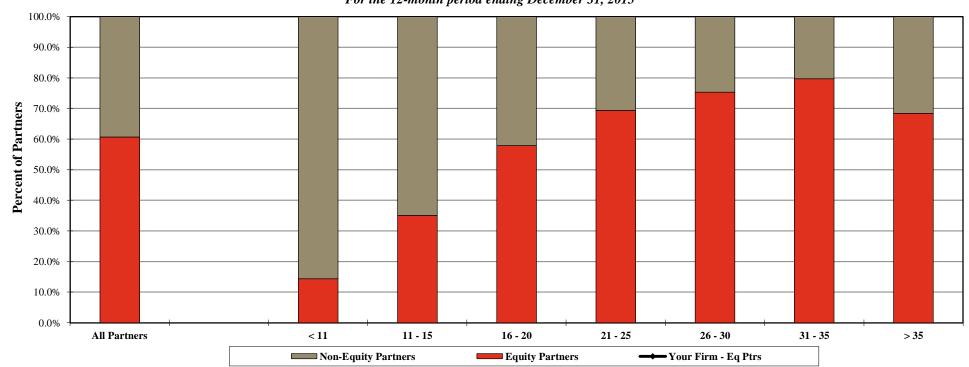

**All Partners** 

| Equity<br>Partners | Non-Equity<br>Partners |
|--------------------|------------------------|
|                    |                        |
|                    |                        |
|                    |                        |
|                    |                        |
|                    |                        |
|                    |                        |
|                    |                        |
|                    |                        |
|                    |                        |

| Equity   | Non-Equity |
|----------|------------|
| Partners | Partners   |
| 14.4%    | 85.6%      |
| 35.0%    | 65.0%      |
| 57.8%    | 42.2%      |
| 69.4%    | 30.6%      |
| 75.3%    | 24.7%      |
| 79.6%    | 20.4%      |
| 68.4%    | 31.6%      |
| 60.7%    | 39.3%      |