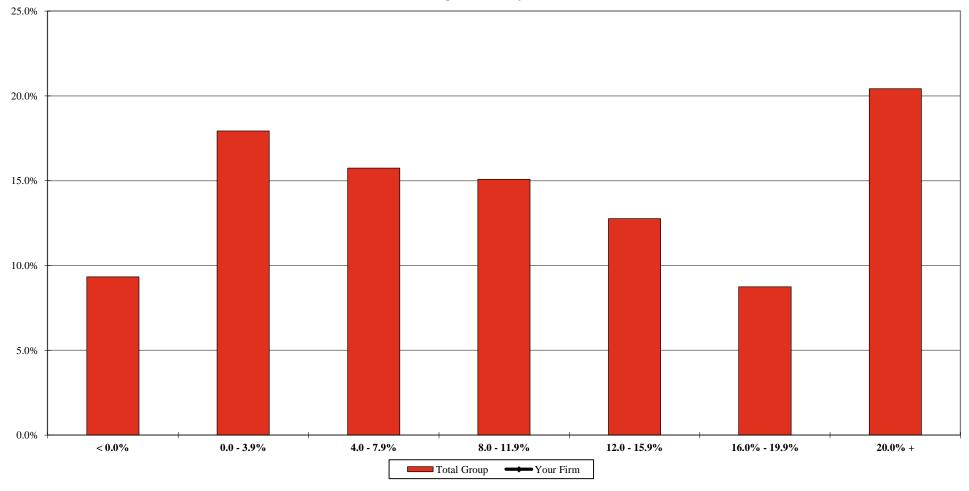

# Distribution of Equity Partners by Discount Levels 1

For the 12-month period ending December 31, 2015

| Your Firm          |
|--------------------|
| <b>Total Group</b> |

| < 0.0% | 0.0 - 3.9% | 4.0 - 7.9% | 8.0 - 11.9% | 12.0 - 15.9% | 16.0% - 19.9% | 20.0% + |
|--------|------------|------------|-------------|--------------|---------------|---------|
|        |            |            |             |              |               |         |
| 9.3%   | 17.9%      | 15.7%      | 15.1%       | 12.8%        | 8.7%          | 20.4%   |

<sup>&</sup>lt;sup>1</sup> Includes the percentage of corresponding full-time, full-year individuals at each level. Discounting is calculated as 100% minus the Average Billed Rate Realization for the 12-month period.