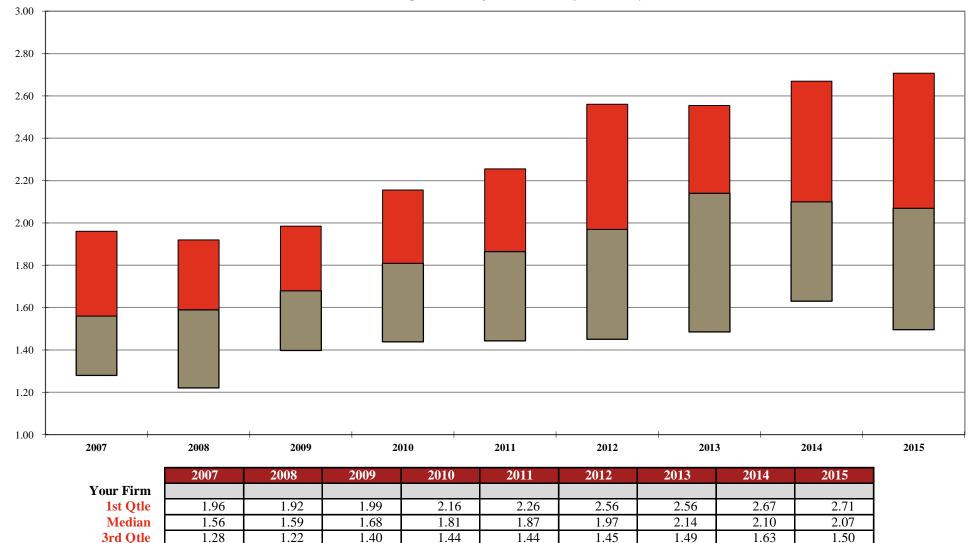

## Distribution of Associates by Law School Class Year

For the 12-month period ending December 31, 2015

Your Firm (%)
Your Firm (FTE)
Total Group (%)
Total Group (FTE)

|                                                                                                                         | Law Class Year |       |       |       |       |       |      |      |      |       |  |
|-------------------------------------------------------------------------------------------------------------------------|----------------|-------|-------|-------|-------|-------|------|------|------|-------|--|
| 2015         2014         2013         2012         2011         2010         2009         2008         2007         20 |                |       |       |       |       |       |      |      |      | Prior |  |
|                                                                                                                         |                |       |       |       |       |       |      |      |      |       |  |
|                                                                                                                         |                |       |       |       |       |       |      |      |      |       |  |
| 2.5%                                                                                                                    | 10.4%          | 12.3% | 10.8% | 10.6% | 10.8% | 10.9% | 9.6% | 7.3% | 4.4% | 9.6%  |  |
| 144                                                                                                                     | 589            | 694   | 144   | 602   | 613   | 616   | 541  | 413  | 251  | 541   |  |