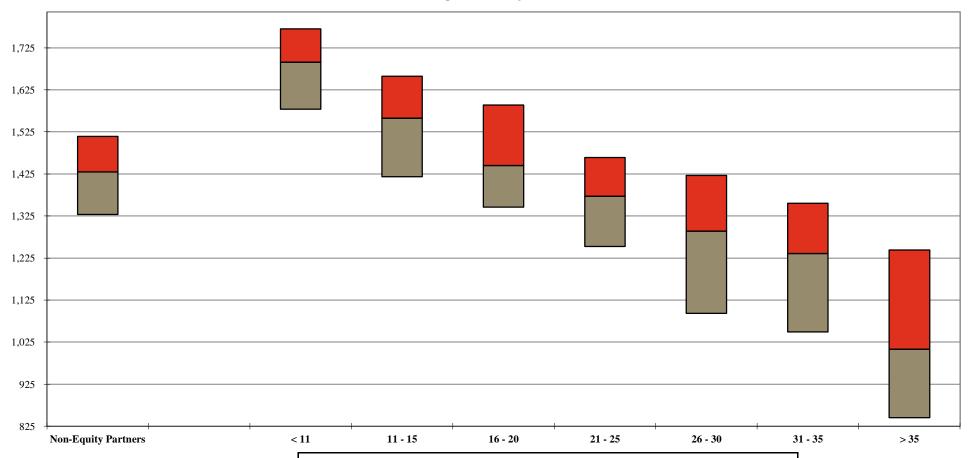

### Equity Partner Utilization by Years of Experience

For the 12-month period ending December 31, 2015

| Your Firm |
|-----------|
| 1st Otle  |
| Median    |
| 3rd Otle  |

|                    | Years of Experience |         |         |         |         |         |       |  |
|--------------------|---------------------|---------|---------|---------|---------|---------|-------|--|
| Equity<br>Partners | < 11                | 11 - 15 | 16 - 20 | 21 - 25 | 26 - 30 | 31 - 35 | > 35  |  |
|                    |                     |         |         |         |         |         |       |  |
| 1,643              | 1,994               | 1,800   | 1,708   | 1,695   | 1,615   | 1,635   | 1,510 |  |
| 1,513              | 1,722               | 1,701   | 1,614   | 1,580   | 1,573   | 1,473   | 1,377 |  |
| 1,460              | 1,530               | 1,546   | 1,534   | 1,486   | 1,461   | 1,370   | 1,234 |  |

Additional detail can be found on Page 109.