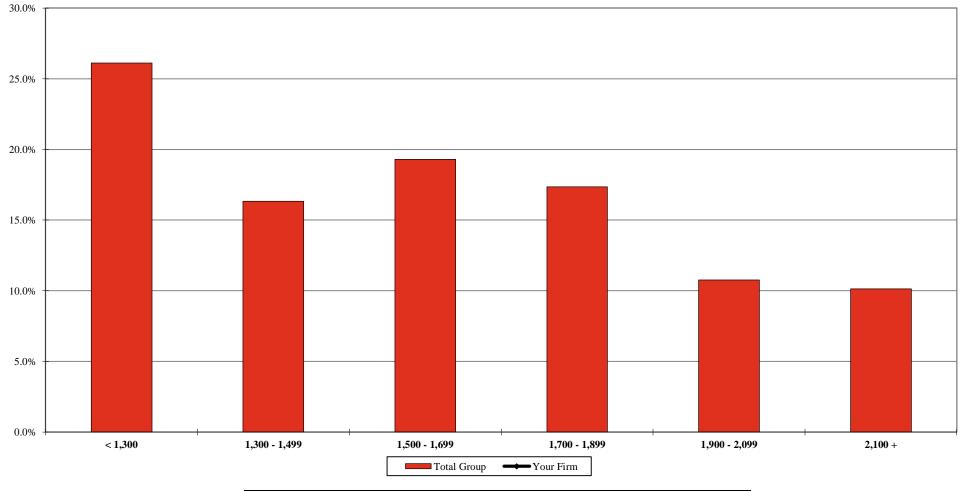

# Distribution of Equity Partners by Utilization Levels 1

| Your Firm          |
|--------------------|
| <b>Total Group</b> |

| < 1,300 | 1,300 - 1,499 | 1,500 - 1,699 | 1,700 - 1,899 | 1,900 - 2,099 | 2,100 + |
|---------|---------------|---------------|---------------|---------------|---------|
|         |               |               |               |               |         |
| 26.1%   | 16.3%         | 19.3%         | 17.4%         | 10.8%         | 10.1%   |

<sup>&</sup>lt;sup>1</sup> Includes the percentage of corresponding full-time, full-year individuals at each utilization level. Additional detail can be found on Page 110.