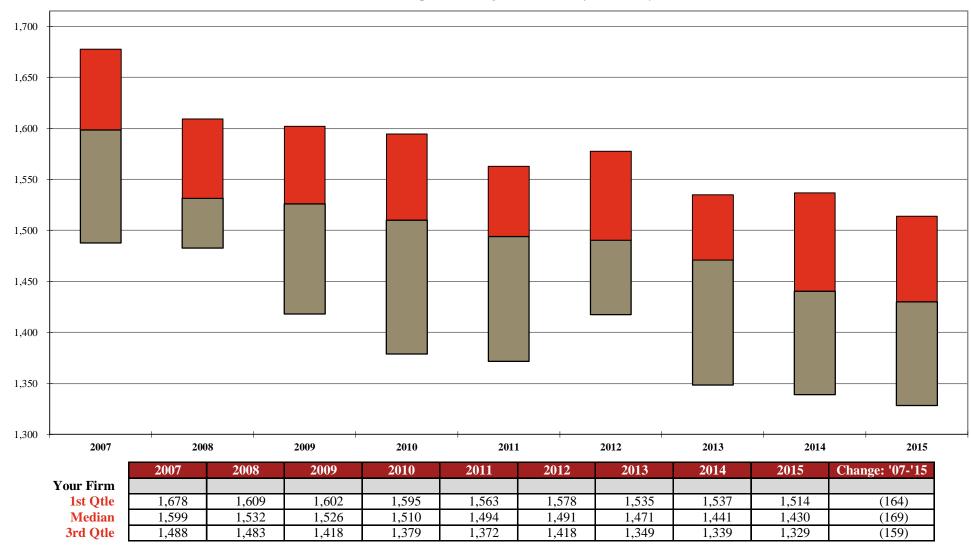

## Non-Equity Partner Utilization by Years of Experience

For the 12-month period ending December 31, 2015

Your Firm 1st Qtle Median 3rd Qtle

|                        |       | Years of Experience |         |         |         |         |       |  |  |  |  |
|------------------------|-------|---------------------|---------|---------|---------|---------|-------|--|--|--|--|
| Non-Equity<br>Partners | < 11  | 11 - 15             | 16 - 20 | 21 - 25 | 26 - 30 | 31 - 35 | > 35  |  |  |  |  |
|                        |       |                     |         |         |         |         |       |  |  |  |  |
| 1,514                  | 1,770 | 1,657               | 1,589   | 1,464   | 1,422   | 1,355   | 1,244 |  |  |  |  |
| 1,430                  | 1,691 | 1,558               | 1,445   | 1,372   | 1,289   | 1,236   | 1,008 |  |  |  |  |
| 1,329                  | 1,579 | 1,419               | 1,346   | 1,252   | 1,094   | 1,049   | 845   |  |  |  |  |

Additional detail can be found on Page 109.

AmLaw Second 100 xNYC - (55 members)