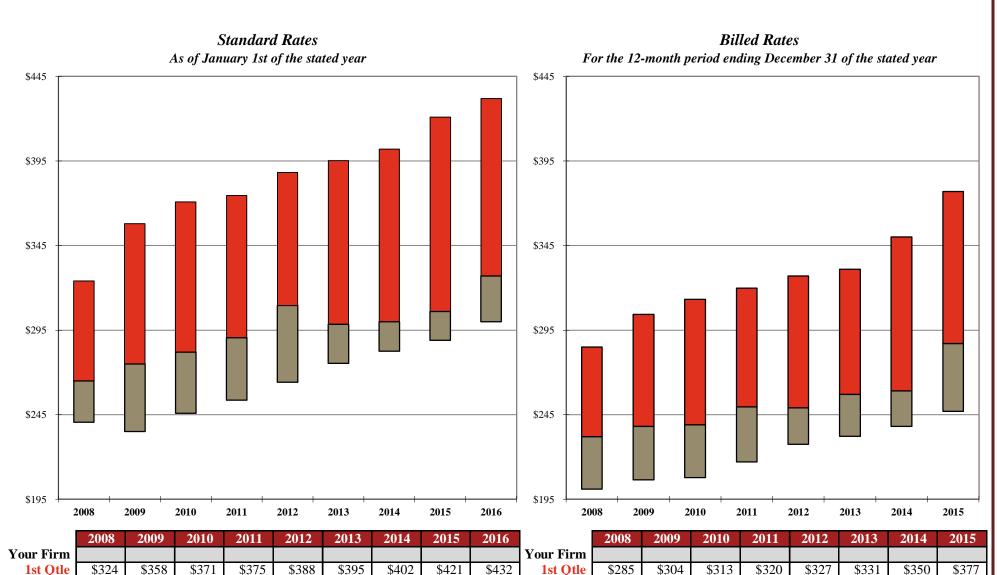

### **Equity Partner Rates**

Standard Rates
As of January 1st of the stated year

Billed Rates
For the 12-month period ending December 31 of the stated year

|           | 2008  | 2009  | 2010  | 2011  | 2012  | 2013  | 2014  | 2015  | 2016  |
|-----------|-------|-------|-------|-------|-------|-------|-------|-------|-------|
| Your Firm |       |       |       |       |       |       |       |       |       |
| 1st Qtle  | \$540 | \$575 | \$581 | \$629 | \$652 | \$669 | \$677 | \$702 | \$723 |
| Median    | 446   | 474   | 462   | 486   | 503   | 521   | 540   | 551   | 574   |
| 3rd Qtle  | 396   | 407   | 426   | 438   | 453   | 470   | 485   | 496   | 508   |

2008 2009 2010 2011 2012 2013 2014 **Your Firm** \$520 \$575 \$614 1st Qtle \$534 \$545 \$558 \$588 Median 427 422 440 449 464 476 479 357 370 369 388 402 404 411 3rd Qtle

Additional detail can be found on Pages 75 and 94.

Note: A floating bar is not displayed for a comparison group where the quartile values have been omitted.

2015

\$628

487

430

|           | 2008  | 2009  | 2010  | 2011  | 2012  | 2013  | 2014  | 2015  | 2016  |
|-----------|-------|-------|-------|-------|-------|-------|-------|-------|-------|
| Your Firm |       |       |       |       |       |       |       |       |       |
| 1st Qtle  | \$461 | \$506 | \$512 | \$528 | \$549 | \$556 | \$578 | \$606 | \$641 |
| Median    | 392   | 418   | 446   | 420   | 436   | 458   | 472   | 487   | 496   |
| 3rd Qtle  | 345   | 340   | 355   | 362   | 373   | 380   | 403   | 420   | 436   |

2008 2009 2010 2011 2012 2013 Your Firm \$476 \$437 \$453 \$456 \$489 \$502 1st Qtle Median 368 356 342 374 380 390 3rd Qtle 298 308 304 314 326 339

Additional detail can be found on Pages 75 and 94.

Note: A floating bar is not displayed for a comparison group where the quartile values have been omitted.

2014

2014

\$518

406

342

2015

2015

\$533

420

355

2013