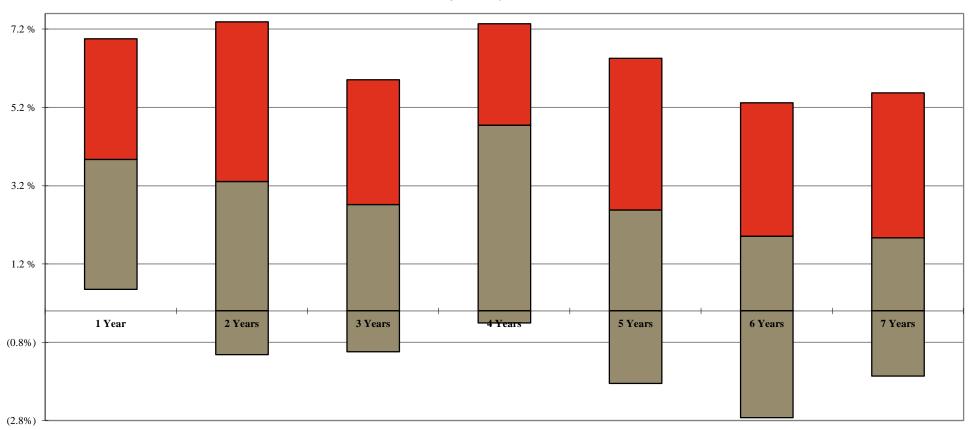

## Associate 'Full-Year' Standard Rate Change by Years of Experience <sup>1</sup>

As of January 1, 2016

| Your Firm |
|-----------|
| 1st Qtle  |
| Median    |
| 3rd Qtle  |

|        | Years of Experience                                                                  |        |        |        |        |        |  |  |  |  |  |  |
|--------|--------------------------------------------------------------------------------------|--------|--------|--------|--------|--------|--|--|--|--|--|--|
| 1 Year | Year         2 Years         3 Years         4 Years         5 Years         6 Years |        |        |        |        |        |  |  |  |  |  |  |
|        |                                                                                      |        |        |        |        |        |  |  |  |  |  |  |
| 7.0%   | 7.4%                                                                                 | 5.9%   | 7.3%   | 6.5%   | 5.3%   | 5.6%   |  |  |  |  |  |  |
| 3.9%   | 3.3%                                                                                 | 2.7%   | 4.8%   | 2.6%   | 1.9%   | 1.9%   |  |  |  |  |  |  |
| 0.6%   | (1.1%)                                                                               | (1.0%) | (0.3%) | (1.9%) | (2.7%) | (1.7%) |  |  |  |  |  |  |

<sup>&</sup>lt;sup>1</sup> Calculated as the percent change for an associate with the respective years of experience at 1/1/2016 to the corresponding years of experience at 1/1/2015. For example, an associate with one year of experience would be included in law school class year 2014 at 1/1/2016, and included in law school class year 2013 at 1/1/2015.

Additional detail can be found on Page 85.

<sup>\*\*</sup> omitted due to insufficient data

AmLaw Second 100 xNYC - (55 members)