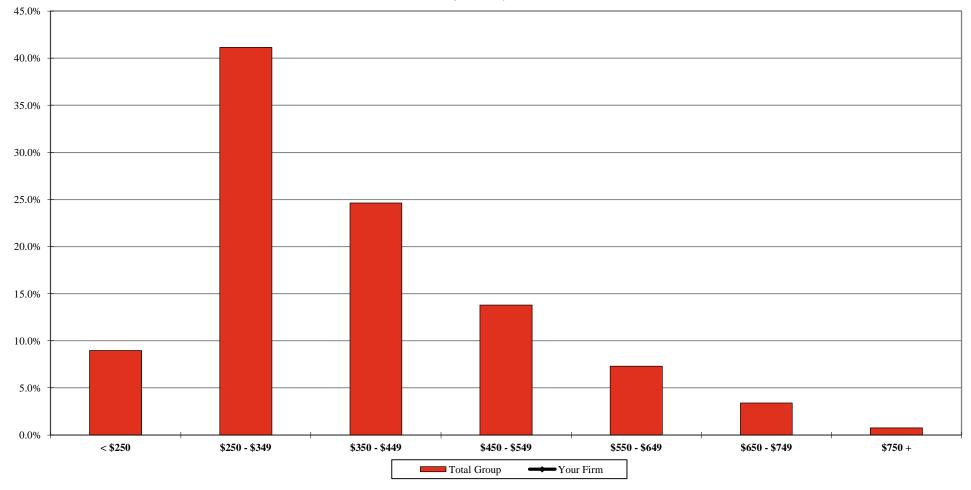

## Distribution of Associate Standard Billing Rates

| Your Firm          |
|--------------------|
| <b>Total Group</b> |

| < \$250 | \$250 - \$349 | \$350 - \$449 | \$450 - \$549 | \$550 - \$649 | \$650 - \$749 | <b>\$750</b> + |
|---------|---------------|---------------|---------------|---------------|---------------|----------------|
|         |               |               |               |               |               |                |
| 9.0%    | 41.2%         | 24.6%         | 13.8%         | 7.3%          | 3.4%          | 0.7%           |