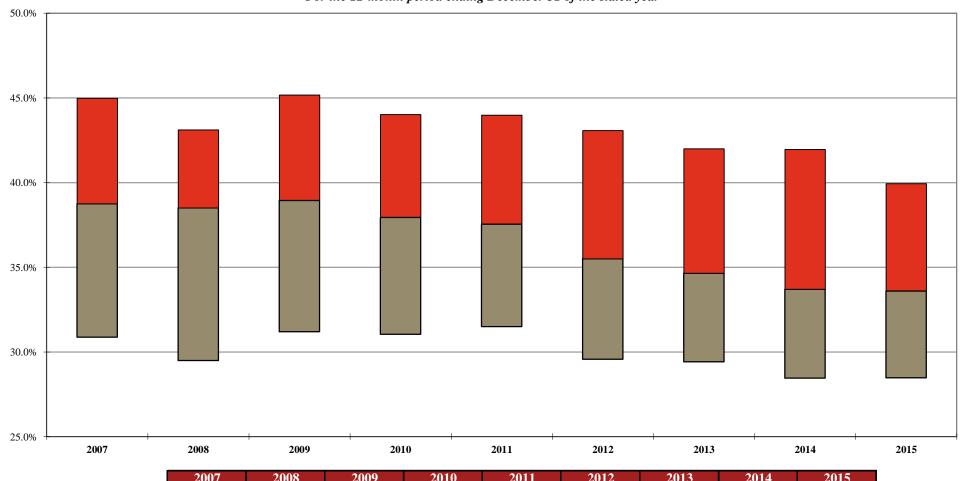

### Equity Partner Hours as a Percentage of All Attorney Hours

For the 12-month period ending December 31 of the stated year

Your Firm 1st Qtle Median 3rd Qtle

| 2007  | 2008  | 2009  | 2010  | 2011  | 2012  | 2013  | 2014  | 2015  |
|-------|-------|-------|-------|-------|-------|-------|-------|-------|
|       |       |       |       |       |       |       |       |       |
| 45.0% | 43.1% | 45.2% | 44.0% | 44.0% | 43.1% | 42.0% | 42.0% | 39.9% |
| 38.8% | 38.5% | 39.0% | 38.0% | 37.6% | 35.5% | 34.7% | 33.7% | 33.6% |
| 30.9% | 29.5% | 31.2% | 31.1% | 31.5% | 29.6% | 29.4% | 28.5% | 28.5% |