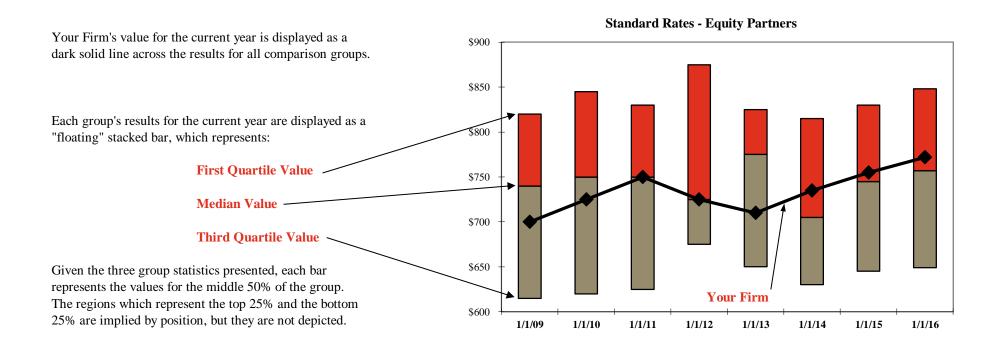

### Guide to Interpreting the Stacked Bar Graphs Presented in this Report

#### **Example Interpretation of this Graph:**

Your firm's value is at the Median Level for years 2011 and 2012, above the Median Level and below the First Quartile Level for years 2014, 2015 and 2016 (i.e., in the Second Quartile), and below the Median Level and above the Third Quartile for years 2009, 210 and 2013 (i.e., in the Third Quartile).