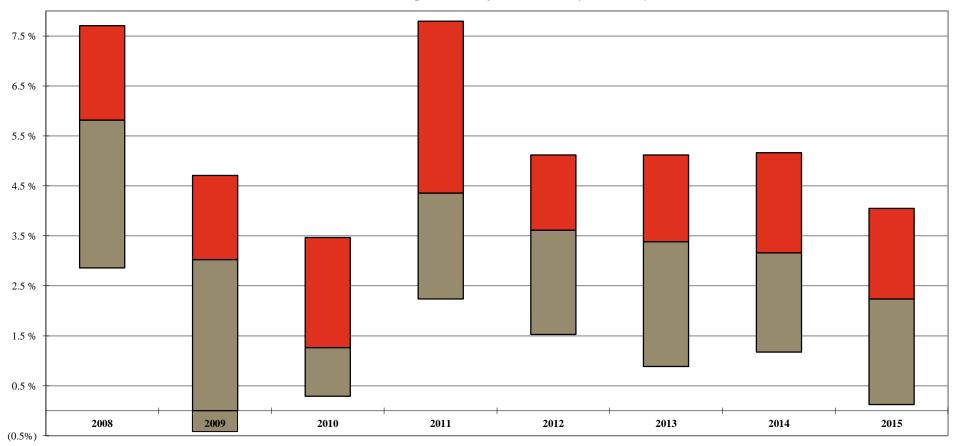

## Annual Change 1: Non-Equity Partner Standard Rates

As of January 1st of the stated year

<sup>&</sup>lt;sup>1</sup> 'Net' Change is the overall change in the average Standard Billing Rate for the stated year; 'Full Year' Change is calculated only for those Non-Equity Partners who were employed during the entire one year period, excluding Non-Equity Partners who had a title change during the year.

Additional detail can be found on Pages 75 and 82.

Note: A floating bar is not displayed for a comparison group where the quartile values have been omitted.

\*\* omitted due to insufficient data

AmLaw Second 100 xNYC - (55 members)