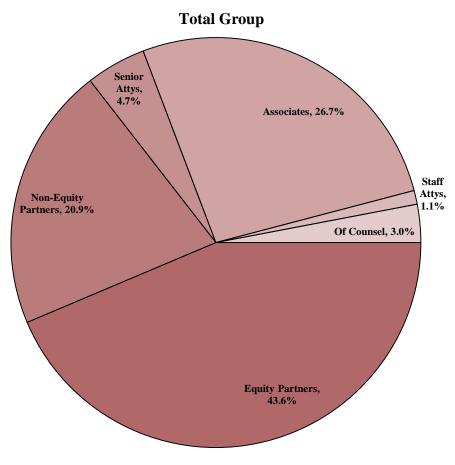

### Attorney Fees Billed by Classification

**Your Firm** 

Your Firm
Total Group

| Equity<br>Partners | Non-Equity<br>Partners | Senior Attys | Associates | Staff Attys | Of Counsel |
|--------------------|------------------------|--------------|------------|-------------|------------|
|                    |                        |              |            |             |            |
| 43.6%              | 20.9%                  | 4.7%         | 26.7%      | 1.1%        | 3.0%       |