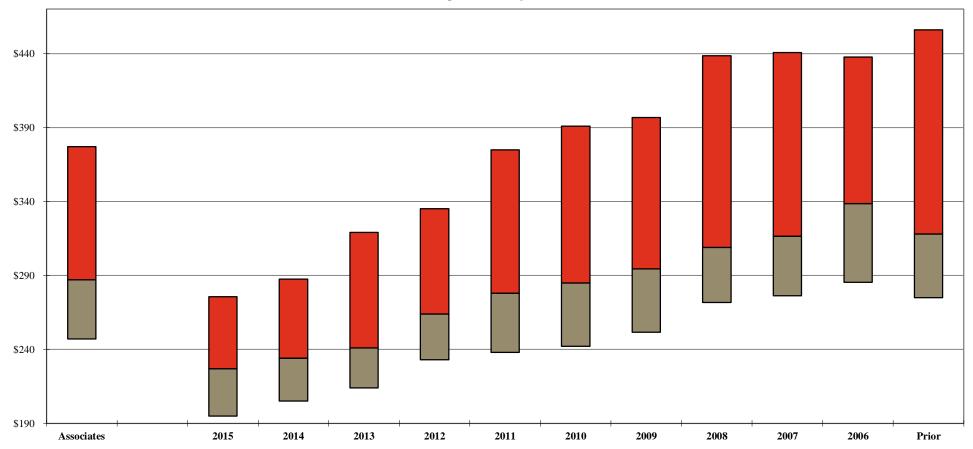

## Associate Billed Rates by Class Year

For the 12-month period ending December 31, 2015

| Your Firm |
|-----------|
| 1st Qtle  |
| Median    |
| 3rd Qtle  |

|            |       | Law Class Year |       |       |       |       |       |       |       |       |       |  |
|------------|-------|----------------|-------|-------|-------|-------|-------|-------|-------|-------|-------|--|
| Associates | 2015  | 2014           | 2013  | 2012  | 2011  | 2010  | 2009  | 2008  | 2007  | 2006  | Prior |  |
|            |       |                |       |       |       |       |       |       |       |       |       |  |
| \$377      | \$276 | \$288          | \$319 | \$335 | \$375 | \$391 | \$397 | \$439 | \$441 | \$438 | \$456 |  |
| 287        | 227   | 234            | 241   | 264   | 278   | 285   | 295   | 309   | 317   | 339   | 318   |  |
| 247        | 195   | 205            | 214   | 233   | 238   | 242   | 252   | 272   | 276   | 285   | 275   |  |

Additional detail can be found on Page 98.