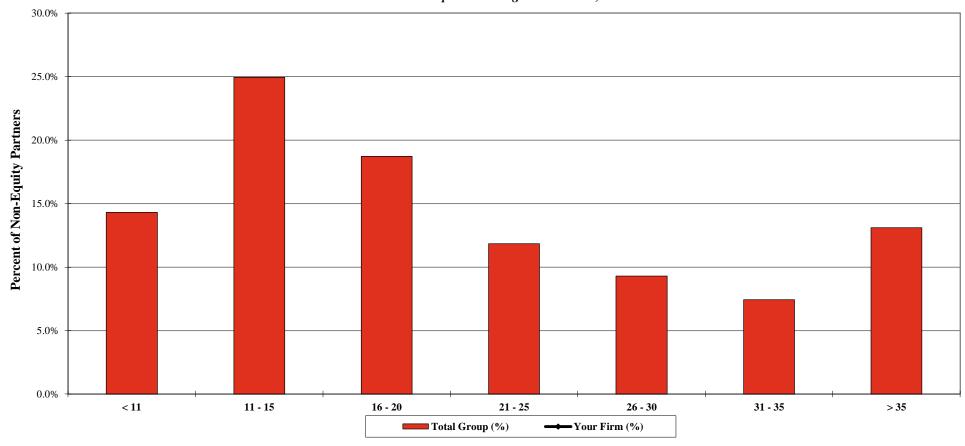

# Distribution of Non-Equity Partners by Years of Experience 1

For the 12-month period ending December 31, 2015

| Your Firm (%)   |
|-----------------|
| Your Firm (FTE) |

Total Group (%)
Total Group (FTE)

|                                       | Non-Equity Partners by Years of Experience |       |       |       |      |      |       |  |  |  |  |  |
|---------------------------------------|--------------------------------------------|-------|-------|-------|------|------|-------|--|--|--|--|--|
| <11 11-15 16-20 21-25 26-30 31-35 >35 |                                            |       |       |       |      |      |       |  |  |  |  |  |
|                                       |                                            |       |       |       |      |      |       |  |  |  |  |  |
|                                       |                                            |       |       |       |      |      |       |  |  |  |  |  |
|                                       | 14.3%                                      | 24.9% | 18.7% | 11.8% | 9.3% | 7.4% | 13.1% |  |  |  |  |  |
|                                       | 558                                        | 971   | 730   | 461   | 362  | 289  | 511   |  |  |  |  |  |

<sup>&</sup>lt;sup>1</sup> Years of experience includes the length of time practicing law since passing the bar exam.

<sup>\*\*</sup> omitted due to insufficient data