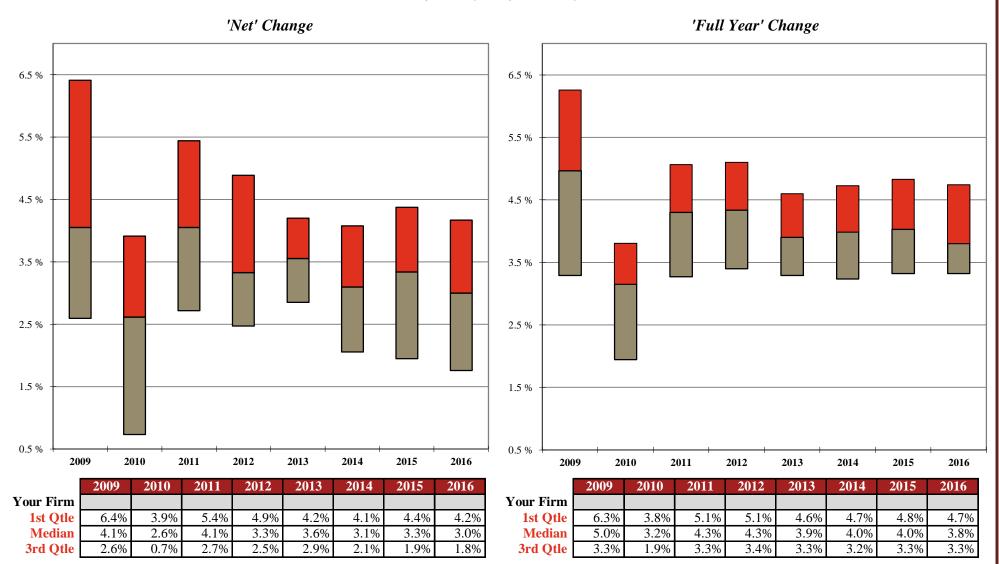

# Annual Change 1: Equity Partner Standard Rates

As of January 1st of the stated year

<sup>&</sup>lt;sup>1</sup> 'Net' Change is the overall change in the average Standard Billing Rate for the stated year; 'Full Year' Change is calculated only for those Equity Partners who were employed during the entire one year period, excluding Equity Partners who had a title change during the year.

Additional detail can be found on Pages 75 and 82.

### Annual Change: Equity Partner Billed Rates

For the 12-month period ending December 31 of the stated year

Your Firm 1st Qtle Median 3rd Qtle

| 2008 | 2009 | 2010 | 2011 | 2012 | 2013 | 2014 | 2015 |
|------|------|------|------|------|------|------|------|
|      |      |      |      |      |      |      |      |
| 6.8% | 3.6% | 4.8% | 4.3% | 4.9% | 4.2% | 4.5% | 3.9% |
| 5.3% | 2.6% | 2.9% | 3.0% | 4.0% | 3.2% | 3.1% | 2.2% |
| 4.1% | 0.6% | 2.1% | 2.2% | 2.7% | 1.1% | 1.5% | 0.9% |

Additional detail can be found on Page 94.

AmLaw Second 100 xNYC - (55 members)