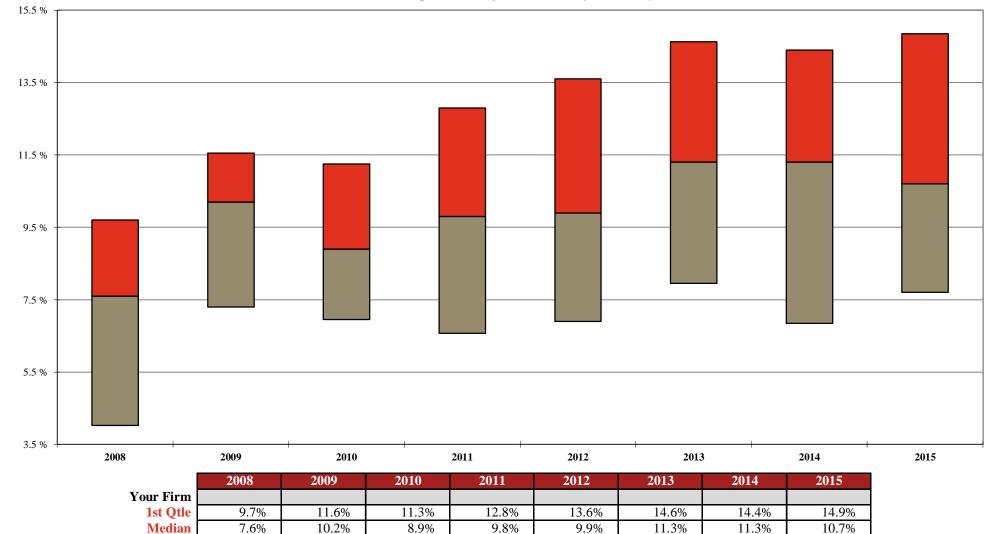

### **Equity Partner Rates**

Standard Rates
As of January 1st of the stated year

Billed Rates
For the 12-month period ending December 31 of the stated year

|           | 2008  | 2009  | 2010  | 2011  | 2012  | 2013  | 2014  | 2015  | 2016  |
|-----------|-------|-------|-------|-------|-------|-------|-------|-------|-------|
| Your Firm |       |       |       |       |       |       |       |       |       |
| 1st Qtle  | \$540 | \$575 | \$581 | \$629 | \$652 | \$669 | \$677 | \$702 | \$723 |
| Median    | 446   | 474   | 462   | 486   | 503   | 521   | 540   | 551   | 574   |
| 3rd Qtle  | 396   | 407   | 426   | 438   | 453   | 470   | 485   | 496   | 508   |

2008 2009 2010 2011 2012 2013 2014 **Your Firm** \$520 \$575 \$614 1st Qtle \$534 \$545 \$558 \$588 Median 427 422 440 449 464 476 479 357 370 369 388 402 404 411 3rd Qtle

Additional detail can be found on Pages 75 and 94.

Note: A floating bar is not displayed for a comparison group where the quartile values have been omitted.

2015

\$628

487

430

Additional detail can be found on Pages 75 and 82.