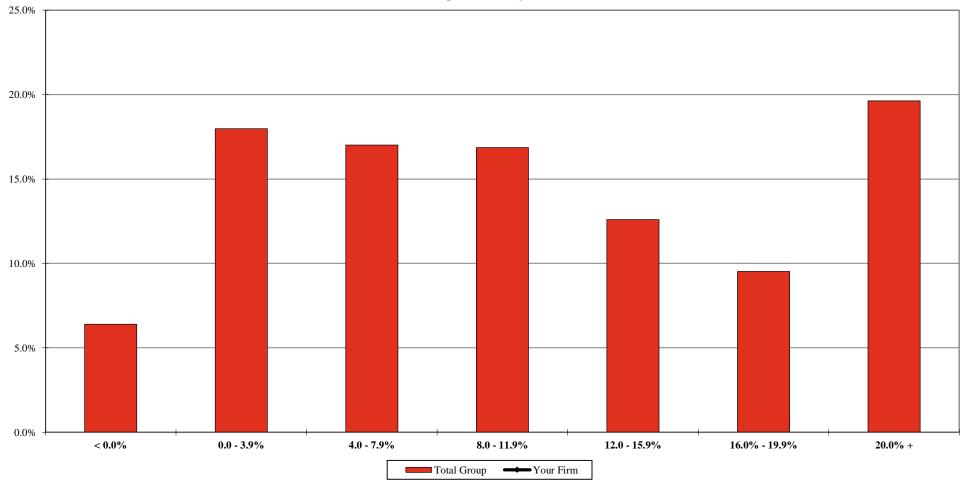

# Distribution of Non-Equity Partners by Discount Levels 1

| Your Firm          |
|--------------------|
| <b>Total Group</b> |

| < 0.0% | 0.0 - 3.9% | 4.0 - 7.9% | 8.0 - 11.9% | 12.0 - 15.9% | 16.0% - 19.9% | 20.0% + |
|--------|------------|------------|-------------|--------------|---------------|---------|
|        |            |            |             |              |               |         |
| 6.4%   | 18.0%      | 17.0%      | 16.9%       | 12.6%        | 9.5%          | 19.6%   |

Includes the percentage of corresponding full-time, full-year individuals at each level. Discounting is calculated as 100% minus the Average Billed Rate Realization for the 12-month period.

Additional detail can be found on Page 106.