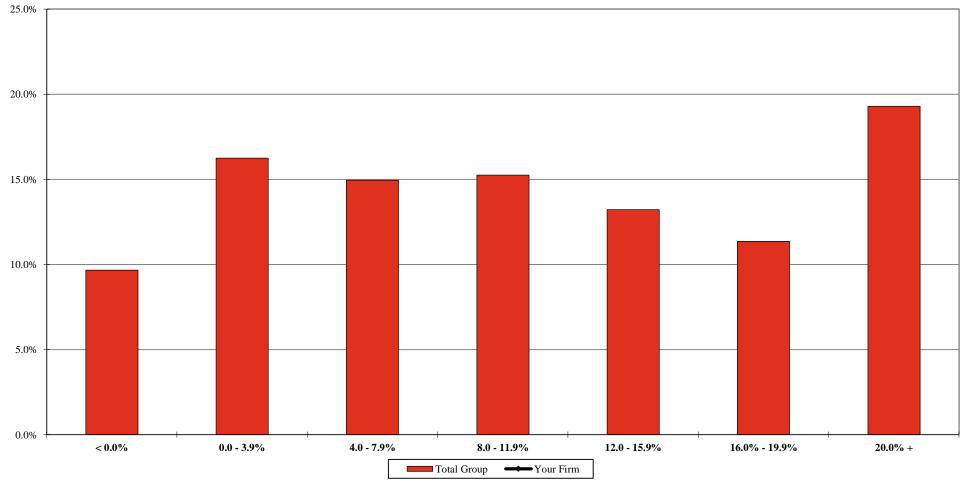

### Equity Partner Hours as a Percentage of All Attorney Hours

For the 12-month period ending December 31 of the stated year

Your Firm 1st Qtle Median 3rd Qtle

| 2007  | 2008  | 2009  | 2010  | 2011  | 2012  | 2013  | 2014  | 2015  |
|-------|-------|-------|-------|-------|-------|-------|-------|-------|
|       |       |       |       |       |       |       |       |       |
| 45.0% | 43.1% | 45.2% | 44.0% | 44.0% | 43.1% | 42.0% | 42.0% | 39.9% |
| 38.8% | 38.5% | 39.0% | 38.0% | 37.6% | 35.5% | 34.7% | 33.7% | 33.6% |
| 30.9% | 29.5% | 31.2% | 31.1% | 31.5% | 29.6% | 29.4% | 28.5% | 28.5% |

AmLaw Second 100 xNYC - (55 members)