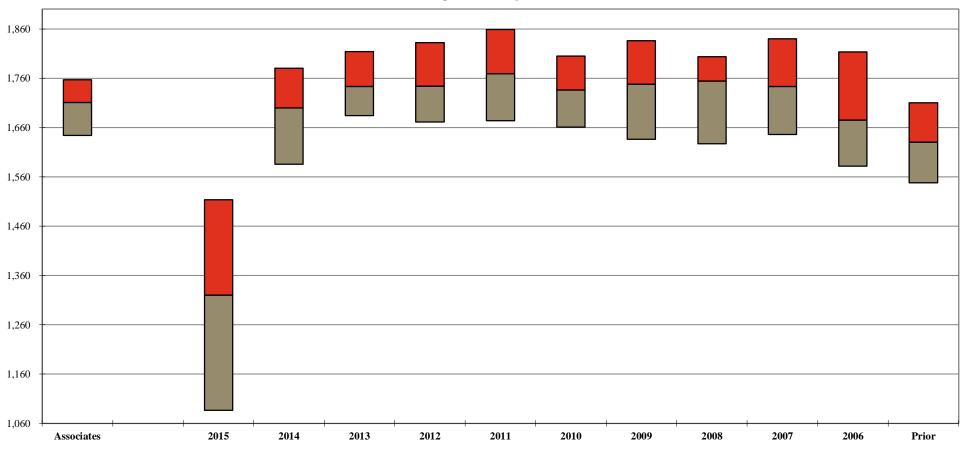

## Distribution of Associates by Law School Class Year

For the 12-month period ending December 31, 2015

Your Firm (%)
Your Firm (FTE)
Total Group (%)
Total Group (FTE)

|                                                                                                                         | Law Class Year |       |       |       |       |       |      |      |      |       |  |
|-------------------------------------------------------------------------------------------------------------------------|----------------|-------|-------|-------|-------|-------|------|------|------|-------|--|
| 2015         2014         2013         2012         2011         2010         2009         2008         2007         20 |                |       |       |       |       |       |      |      |      | Prior |  |
|                                                                                                                         |                |       |       |       |       |       |      |      |      |       |  |
|                                                                                                                         |                |       |       |       |       |       |      |      |      |       |  |
| 2.5%                                                                                                                    | 10.4%          | 12.3% | 10.8% | 10.6% | 10.8% | 10.9% | 9.6% | 7.3% | 4.4% | 9.6%  |  |
| 144                                                                                                                     | 589            | 694   | 144   | 602   | 613   | 616   | 541  | 413  | 251  | 541   |  |