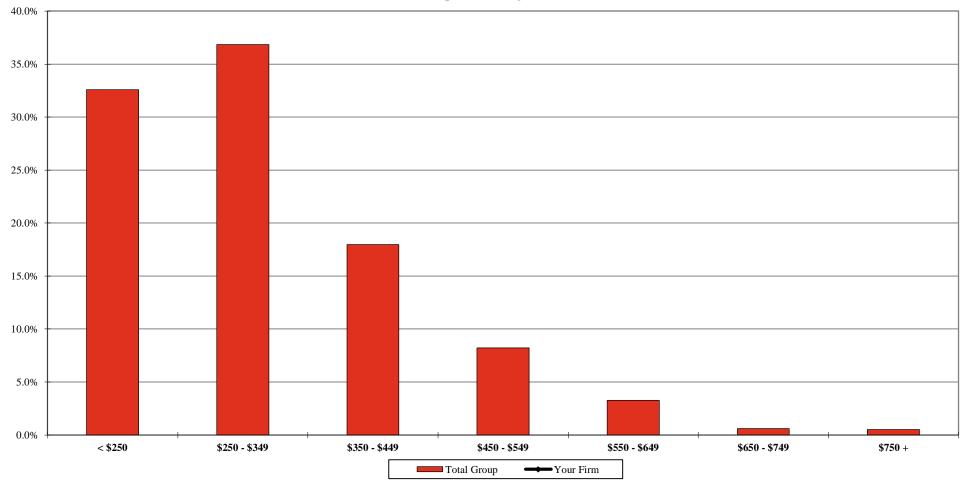

# Distribution of Associate Billed Rates 1

For the 12-month period ending December 31, 2015

| < \$250<br>Your Firm |       | \$250 - \$349 | \$350 - \$449 | \$450 - \$549 | \$550 - \$649 | \$650 - \$749 | \$750 + |
|----------------------|-------|---------------|---------------|---------------|---------------|---------------|---------|
| Your Firm            |       |               |               |               |               |               |         |
| <b>Total Group</b>   | 32.6% | 36.8%         | 18.0%         | 8.2%          | 3.3%          | 0.6%          | 0.5%    |