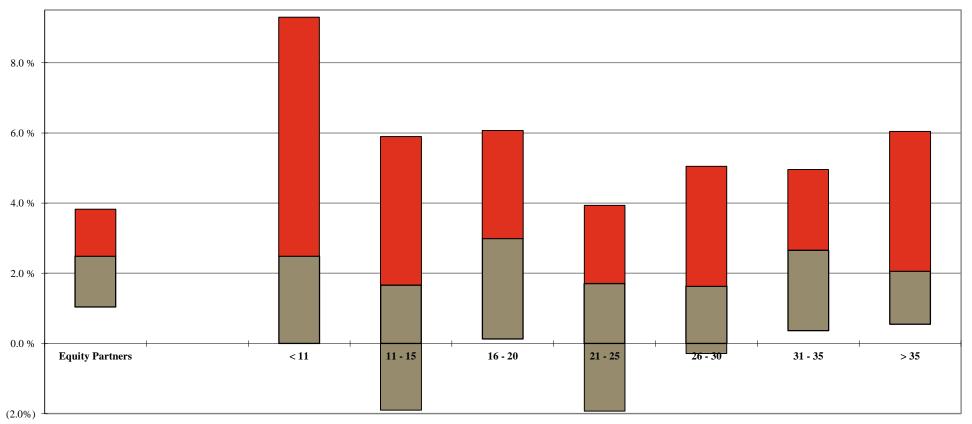

### Equity Partner Standard Rates by Years of Experience

As of January 1, 2016

Your Firm 1st Qtle Median 3rd Qtle

|                    |             | Years of Experience |         |         |         |         |       |  |  |  |  |  |
|--------------------|-------------|---------------------|---------|---------|---------|---------|-------|--|--|--|--|--|
| Equity<br>Partners | < 11        | 11 - 15             | 16 - 20 | 21 - 25 | 26 - 30 | 31 - 35 | > 35  |  |  |  |  |  |
|                    |             |                     |         |         |         |         |       |  |  |  |  |  |
| \$723              | \$555       | \$639               | \$677   | \$707   | \$760   | \$768   | \$834 |  |  |  |  |  |
| 574                | 450         | 502                 | 521     | 572     | 561     | 590     | 630   |  |  |  |  |  |
| 508                | 508 390 435 |                     | 474     | 500     | 527     | 544     | 554   |  |  |  |  |  |

Additional detail can be found on Page 75.