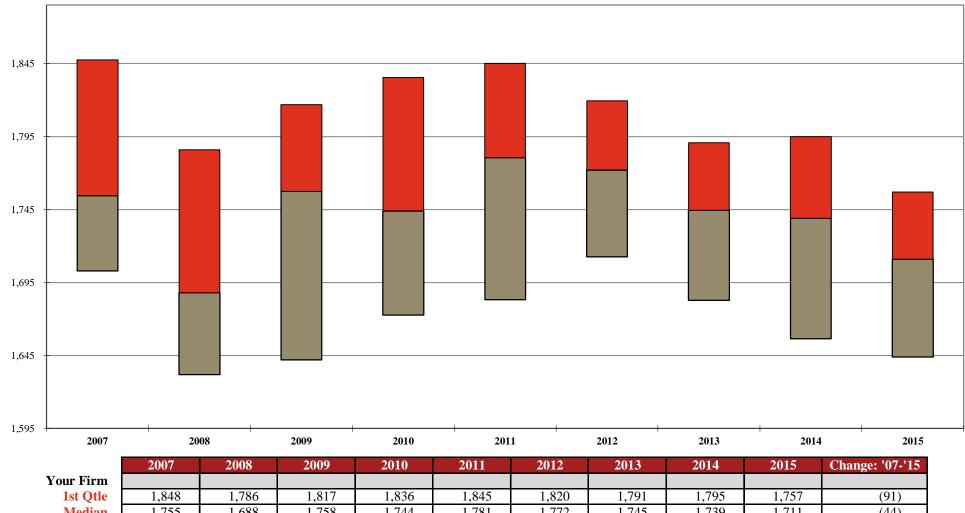

#### Associate Utilization

#### For the 12-month period ending December 31 of the stated year

Median 3rd Qtle

|   | 2007  | 2008  | 2009  | 2010  | 2011  | 2012  | 2013  | 2014  | 2015  | Change: '07-'15 |
|---|-------|-------|-------|-------|-------|-------|-------|-------|-------|-----------------|
|   |       |       |       |       |       |       |       |       |       |                 |
|   | 1,848 | 1,786 | 1,817 | 1,836 | 1,845 | 1,820 | 1,791 | 1,795 | 1,757 | (91)            |
| Ī | 1,755 | 1,688 | 1,758 | 1,744 | 1,781 | 1,772 | 1,745 | 1,739 | 1,711 | (44)            |
|   | 1,703 | 1,632 | 1,642 | 1,673 | 1,683 | 1,713 | 1,683 | 1,657 | 1,644 | (59)            |