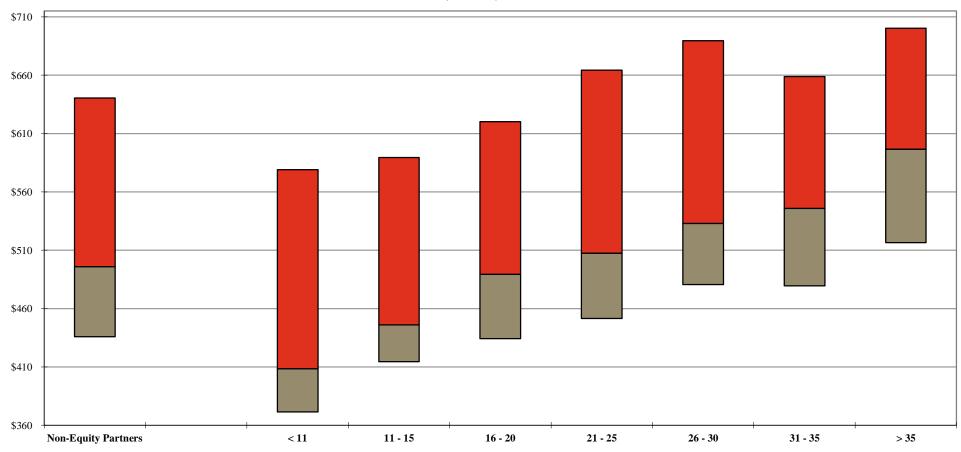

## Non-Equity Partner Standard Rates by Years of Experience

As of January 1, 2016

Your Firm 1st Qtle Median 3rd Qtle

|                        |       | Years of Experience |         |         |         |         |       |  |  |  |  |  |
|------------------------|-------|---------------------|---------|---------|---------|---------|-------|--|--|--|--|--|
| Non-Equity<br>Partners | < 11  | 11 - 15             | 16 - 20 | 21 - 25 | 26 - 30 | 31 - 35 | > 35  |  |  |  |  |  |
|                        |       |                     |         |         |         |         |       |  |  |  |  |  |
| \$641                  | \$579 | \$590               | \$620   | \$665   | \$690   | \$659   | \$700 |  |  |  |  |  |
| 496                    | 409   | 446                 | 490     | 508     | 533     | 546     | 597   |  |  |  |  |  |
| 436                    | 372   | 415                 | 434     | 452     | 481     | 480     | 517   |  |  |  |  |  |

Additional detail can be found on Page 75.