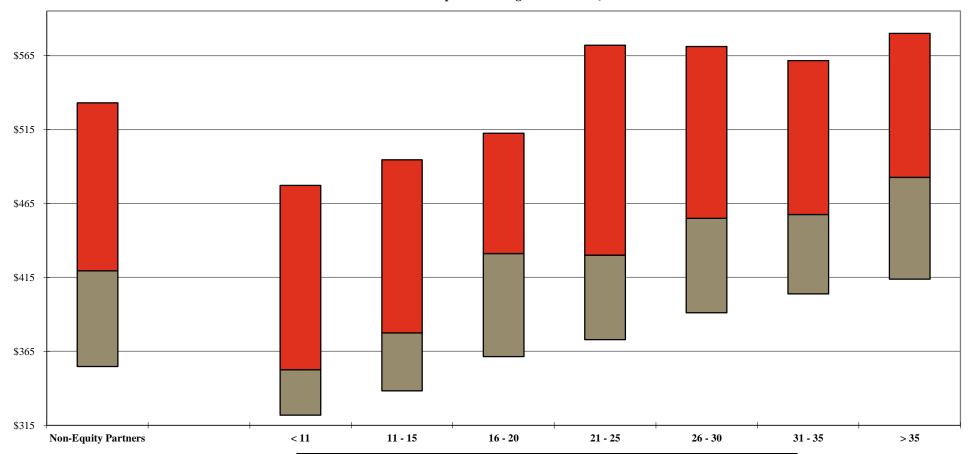

## Non-Equity Partner Billed Rates by Years of Experience

For the 12-month period ending December 31, 2015

Your Firm 1st Qtle Median 3rd Qtle

|                        |       | Years of Experience |         |         |         |         |       |  |  |  |  |
|------------------------|-------|---------------------|---------|---------|---------|---------|-------|--|--|--|--|
| Non-Equity<br>Partners | < 11  | 11 - 15             | 16 - 20 | 21 - 25 | 26 - 30 | 31 - 35 | > 35  |  |  |  |  |
|                        |       |                     |         |         |         |         |       |  |  |  |  |
| \$533                  | \$477 | \$495               | \$513   | \$572   | \$571   | \$562   | \$580 |  |  |  |  |
| 420                    | 353   | 378                 | 431     | 430     | 455     | 458     | 483   |  |  |  |  |
| 355                    | 322   | 338                 | 362     | 373     | 391     | 404     | 414   |  |  |  |  |

Additional detail can be found on Page 94.