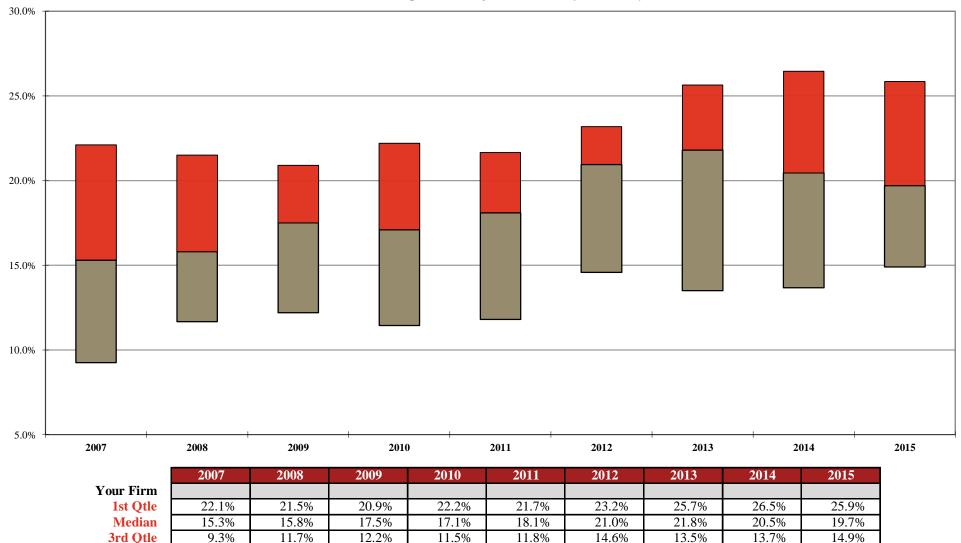

# Equity Partner Leverage 1

#### For the 12-month period ending December 31 of the stated year

| Your Firm |  |  |  |  |
|-----------|--|--|--|--|
| 1st Qtle  |  |  |  |  |
| Median    |  |  |  |  |
| 3rd Otle  |  |  |  |  |

| 2007 | 2008 | 2009 | 2010 | 2011 | 2012 | 2013 | 2014 | 2015 |
|------|------|------|------|------|------|------|------|------|
|      |      |      |      |      |      |      |      |      |
| 2.04 | 2.20 | 2.15 | 2.13 | 2.00 | 2.27 | 2.24 | 2.25 | 2.40 |
| 1.56 | 1.64 | 1.42 | 1.48 | 1.50 | 1.73 | 1.77 | 1.74 | 1.74 |
| 1.18 | 1.30 | 1.23 | 1.24 | 1.17 | 1.25 | 1.27 | 1.23 | 1.37 |

<sup>&</sup>lt;sup>1</sup> Ratio of Other Attorneys to Equity Partners. Other Attorneys include Non-Equity Partners, Associates, Sr. and Staff Attorneys. Of Counsel attorneys are excluded from this calculation. Additional detail can be found on Page 114.