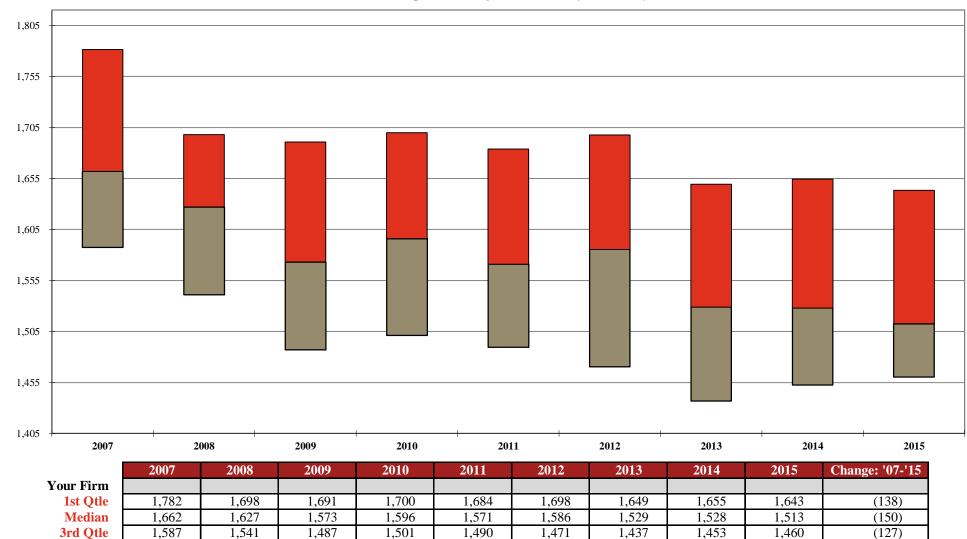

### Equity Partner Utilization by Years of Experience

For the 12-month period ending December 31, 2015

| Your Firm |
|-----------|
| 1st Otle  |
| Median    |
| 3rd Otle  |

|                    | Years of Experience |         |         |         |         |         |       |  |
|--------------------|---------------------|---------|---------|---------|---------|---------|-------|--|
| Equity<br>Partners | < 11                | 11 - 15 | 16 - 20 | 21 - 25 | 26 - 30 | 31 - 35 | > 35  |  |
|                    |                     |         |         |         |         |         |       |  |
| 1,643              | 1,994               | 1,800   | 1,708   | 1,695   | 1,615   | 1,635   | 1,510 |  |
| 1,513              | 1,722               | 1,701   | 1,614   | 1,580   | 1,573   | 1,473   | 1,377 |  |
| 1,460              | 1,530               | 1,546   | 1,534   | 1,486   | 1,461   | 1,370   | 1,234 |  |

Additional detail can be found on Page 109.