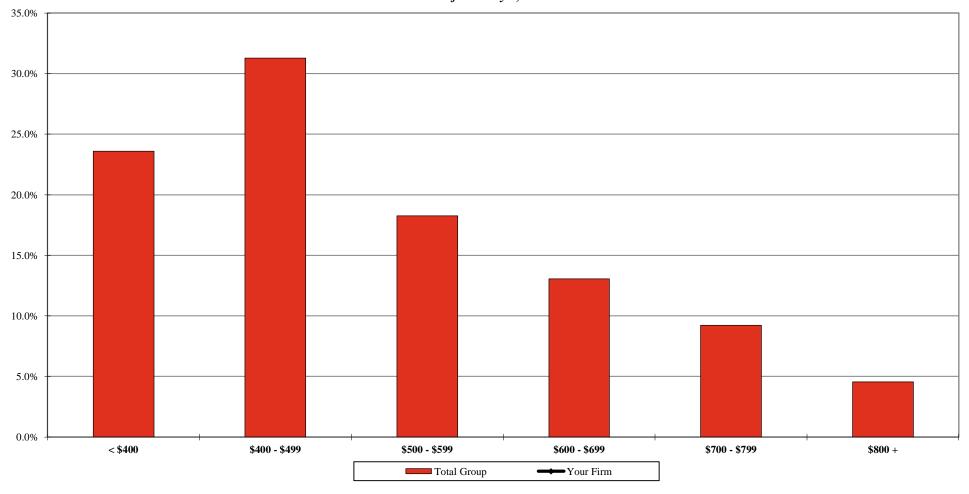

# Distribution of Non-Equity Partner Billed Rates 1

| Your Firm          |
|--------------------|
| <b>Total Group</b> |

| < \$300 | \$300 - \$399 | \$400 - \$499 | \$500 - \$599 | \$600 - \$699 | <b>\$700</b> + |
|---------|---------------|---------------|---------------|---------------|----------------|
|         |               |               |               |               |                |
| 15.9%   | 32.8%         | 22.9%         | 14.9%         | 8.8%          | 4.7%           |