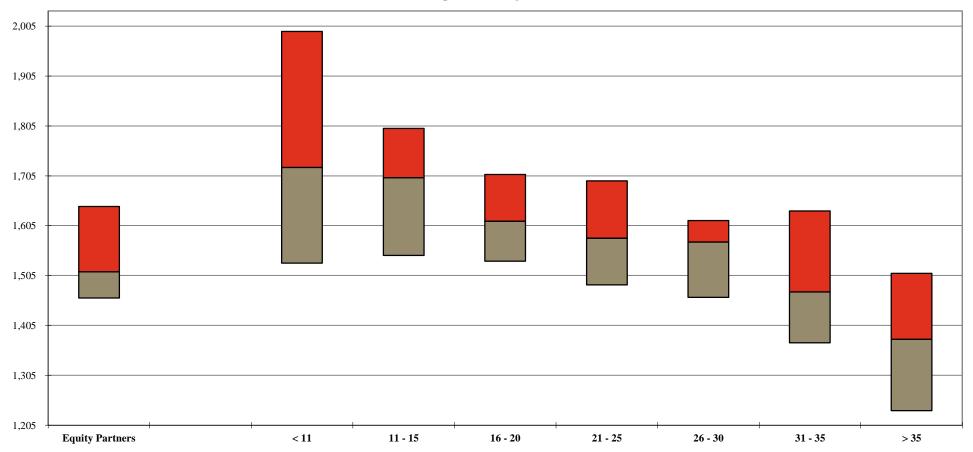

### Equity Partner Utilization by Years of Experience

For the 12-month period ending December 31, 2015

| Your Firm |
|-----------|
| 1st Otle  |
| Median    |
| 3rd Otle  |

|                    | Years of Experience |         |         |         |         |         |       |  |
|--------------------|---------------------|---------|---------|---------|---------|---------|-------|--|
| Equity<br>Partners | < 11                | 11 - 15 | 16 - 20 | 21 - 25 | 26 - 30 | 31 - 35 | > 35  |  |
|                    |                     |         |         |         |         |         |       |  |
| 1,643              | 1,994               | 1,800   | 1,708   | 1,695   | 1,615   | 1,635   | 1,510 |  |
| 1,513              | 1,722               | 1,701   | 1,614   | 1,580   | 1,573   | 1,473   | 1,377 |  |
| 1,460              | 1,530               | 1,546   | 1,534   | 1,486   | 1,461   | 1,370   | 1,234 |  |

Additional detail can be found on Page 109.