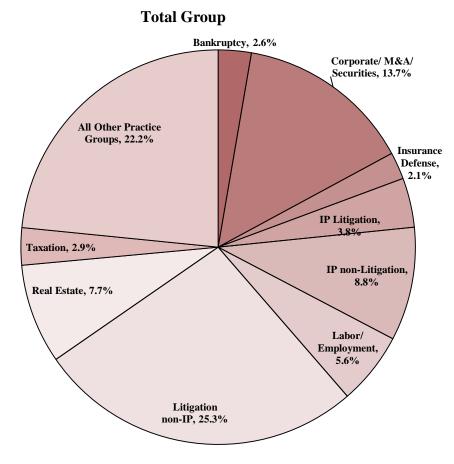

# Practice Group Footprint 1

**Your Firm** 

| Your Firm          |
|--------------------|
| <b>Total Group</b> |

|     | Banking/<br>Finance | Bankruptcy | Corporate/<br>M&A/<br>Securities | Insurance<br>Defense | IP Litigation | IP non-<br>Litigation | Labor/<br>Employment | Litigation<br>non-IP | Real Estate | Taxation | All Other<br>Practice<br>Groups |
|-----|---------------------|------------|----------------------------------|----------------------|---------------|-----------------------|----------------------|----------------------|-------------|----------|---------------------------------|
| rm  |                     |            |                                  |                      |               |                       |                      |                      |             |          |                                 |
| oup | 5.2%                | 2.6%       | 13.7%                            | 2.1%                 | 3.8%          | 8.8%                  | 5.6%                 | 25.3%                | 7.7%        | 2.9%     | 22.2%                           |

<sup>&</sup>lt;sup>1</sup> Values for both the Firm and the Total Group include only the US-based attorneys in each practice group.

AmLaw Second 100 xNYC - (55 members)