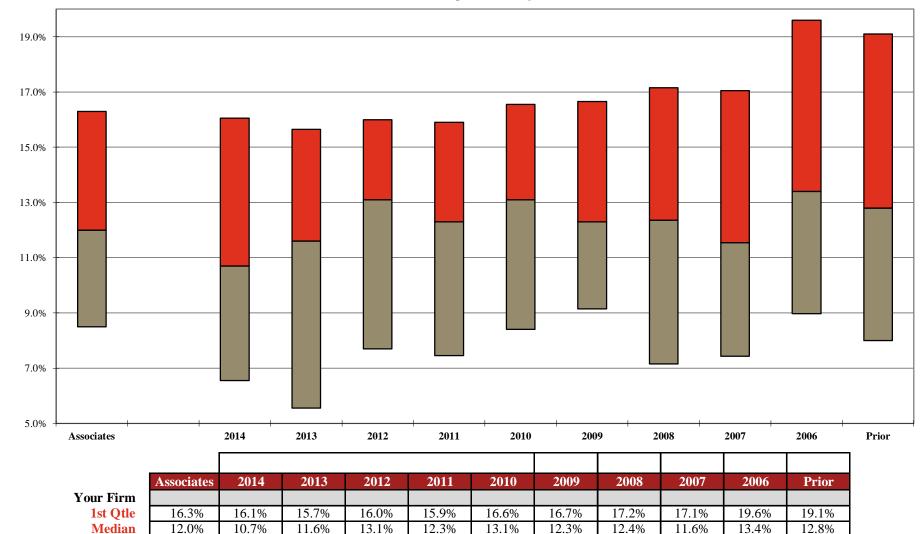

## 'Full Year' 1 Associates Standard Rate Change by Class Year

As of January 1, 2016

| Your Firm |
|-----------|
| 1st Qtle  |
| Median    |
| 3rd Qtle  |

|            |       | Law Class Year |       |       |       |      |      |      |      |       |  |
|------------|-------|----------------|-------|-------|-------|------|------|------|------|-------|--|
| Associates | 2014  | 2013           | 2012  | 2011  | 2010  | 2009 | 2008 | 2007 | 2006 | Prior |  |
|            |       |                |       |       |       |      |      |      |      |       |  |
| 10.9%      | 17.3% | 14.9%          | 12.1% | 11.2% | 10.3% | 9.8% | 9.0% | 7.6% | 8.3% | 7.5%  |  |
| 9.2%       | 12.1% | 10.9%          | 9.4%  | 9.3%  | 8.1%  | 7.4% | 6.6% | 6.3% | 6.5% | 6.0%  |  |
| 7.7%       | 8.1%  | 7.8%           | 6.4%  | 6.2%  | 6.7%  | 5.9% | 4.7% | 5.2% | 4.4% | 4.3%  |  |

<sup>&</sup>lt;sup>1</sup> 'Full Year' Change is calculated only for those Associates who were employed during the entire one year period, excluding Associates who had a title change during the year. Additional detail can be found on Page 84.