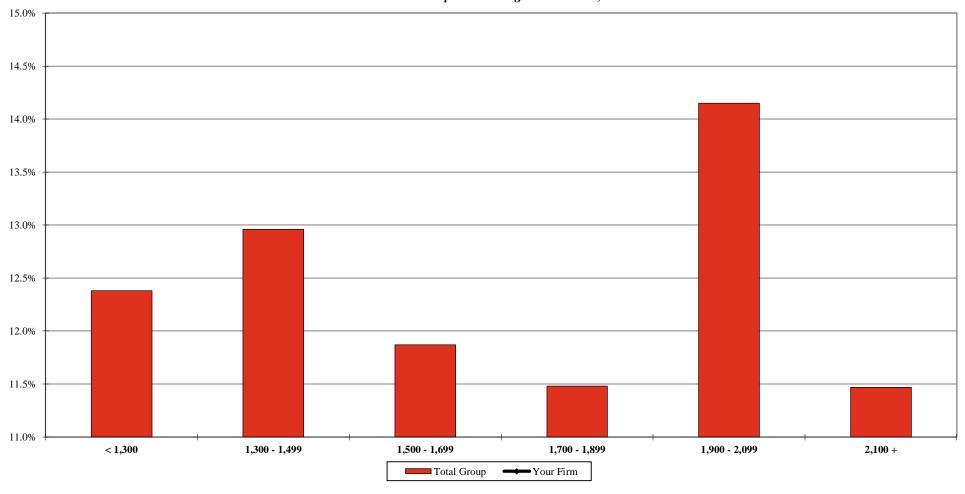

# Equity Partner Leverage 1

#### For the 12-month period ending December 31 of the stated year

| Your Firm |  |  |  |  |
|-----------|--|--|--|--|
| 1st Qtle  |  |  |  |  |
| Median    |  |  |  |  |
| 3rd Otle  |  |  |  |  |

| 2007 | 2008 | 2009 | 2010 | 2011 | 2012 | 2013 | 2014 | 2015 |
|------|------|------|------|------|------|------|------|------|
|      |      |      |      |      |      |      |      |      |
| 2.04 | 2.20 | 2.15 | 2.13 | 2.00 | 2.27 | 2.24 | 2.25 | 2.40 |
| 1.56 | 1.64 | 1.42 | 1.48 | 1.50 | 1.73 | 1.77 | 1.74 | 1.74 |
| 1.18 | 1.30 | 1.23 | 1.24 | 1.17 | 1.25 | 1.27 | 1.23 | 1.37 |

<sup>&</sup>lt;sup>1</sup> Ratio of Other Attorneys to Equity Partners. Other Attorneys include Non-Equity Partners, Associates, Sr. and Staff Attorneys. Of Counsel attorneys are excluded from this calculation. Additional detail can be found on Page 114.