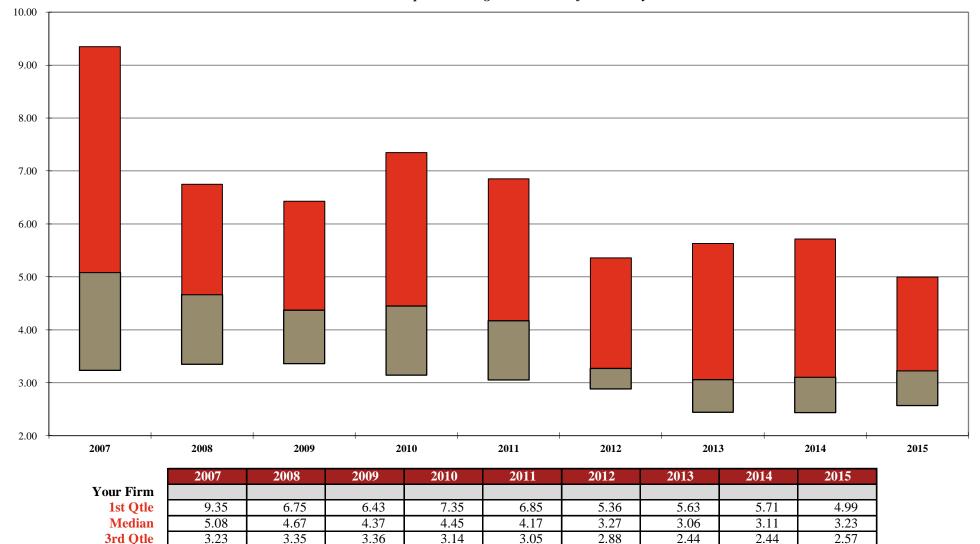

# Equity Partner Leverage 1

#### For the 12-month period ending December 31 of the stated year

| Your Firm |  |  |  |  |
|-----------|--|--|--|--|
| 1st Qtle  |  |  |  |  |
| Median    |  |  |  |  |
| 3rd Otle  |  |  |  |  |

| 2007 | 2008 | 2009 | 2010 | 2011 | 2012 | 2013 | 2014 | 2015 |
|------|------|------|------|------|------|------|------|------|
|      |      |      |      |      |      |      |      |      |
| 2.04 | 2.20 | 2.15 | 2.13 | 2.00 | 2.27 | 2.24 | 2.25 | 2.40 |
| 1.56 | 1.64 | 1.42 | 1.48 | 1.50 | 1.73 | 1.77 | 1.74 | 1.74 |
| 1.18 | 1.30 | 1.23 | 1.24 | 1.17 | 1.25 | 1.27 | 1.23 | 1.37 |

<sup>&</sup>lt;sup>1</sup> Ratio of Other Attorneys to Equity Partners. Other Attorneys include Non-Equity Partners, Associates, Sr. and Staff Attorneys. Of Counsel attorneys are excluded from this calculation. Additional detail can be found on Page 114.