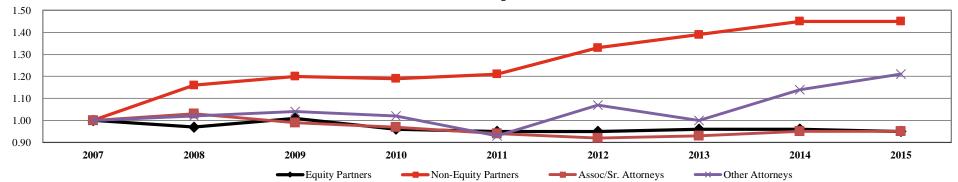

### **Total Group**

Total Group (FTE)
Equity Partner
Non-Equity Partner
Associates/Sr. Attorneys

Other Attorneys<sup>2</sup>

| ) | 2007  | 2008  | 2009  | 2010  | 2011  | 2012  | 2013  | 2014  | 2015  | % Chg: '07-'15 |
|---|-------|-------|-------|-------|-------|-------|-------|-------|-------|----------------|
| r | 3,997 | 3,869 | 4,052 | 3,839 | 3,802 | 3,792 | 3,825 | 3,839 | 3,779 | (5.4%)         |
| r | 1,296 | 1,504 | 1,555 | 1,540 | 1,573 | 1,728 | 1,801 | 1,882 | 1,874 | 44.5%          |
| s | 4,372 | 4,523 | 4,349 | 4,238 | 4,117 | 4,022 | 4,085 | 4,159 | 4,146 | (5.2%)         |
| 2 | 439   | 449   | 456   | 448   | 407   | 472   | 437   | 500   | 532   | 21.2%          |