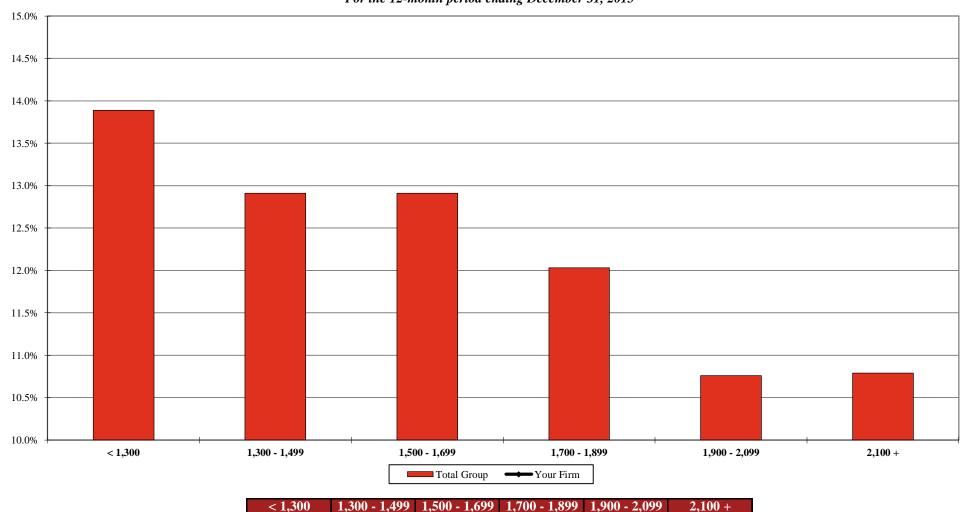

# Distribution of Associates by Utilization Levels 1

Your Firm Total Group

| < 1,300 | 1,300 - 1,499 | 1,500 - 1,699 | 1,700 - 1,899 | 1,900 - 2,099 | 2,100 + |
|---------|---------------|---------------|---------------|---------------|---------|
|         |               |               |               |               |         |
| 9.6%    | 8.3%          | 15.4%         | 24.8%         | 25.5%         | 16.4%   |

<sup>&</sup>lt;sup>1</sup> Includes the percentage of corresponding full-time, full-year individuals at each utilization level. Additional detail can be found on Page 113.