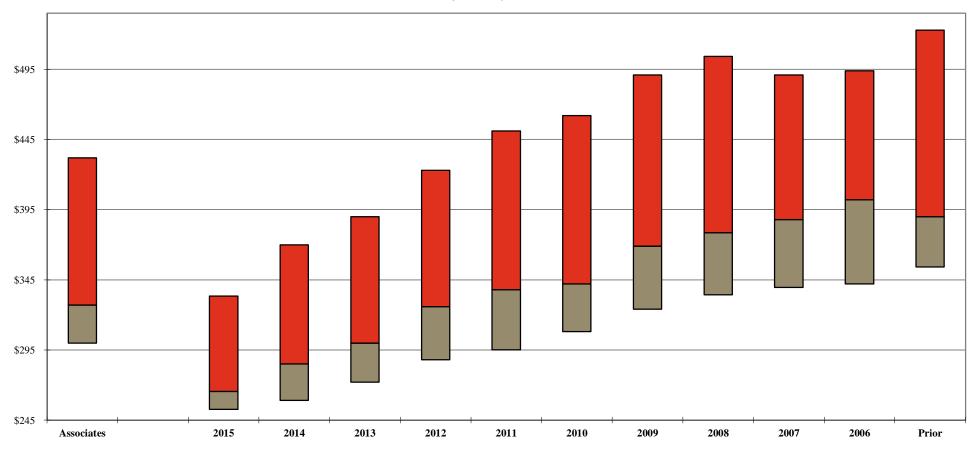

## Associate Standard Rates by Class Year

As of January 1, 2016

| Your Firm |
|-----------|
| 1st Qtle  |
| Median    |
| 3rd Otle  |

|            |       | Law Class Year                                                             |       |       |       |       |       |       |       |       |       |  |
|------------|-------|----------------------------------------------------------------------------|-------|-------|-------|-------|-------|-------|-------|-------|-------|--|
| Associates | 2015  | 015   2014   2013   2012   2011   2010   2009   2008   2007   2006   Prior |       |       |       |       |       |       |       |       |       |  |
|            |       |                                                                            |       |       |       |       |       |       |       |       |       |  |
| \$432      | \$334 | \$370                                                                      | \$390 | \$423 | \$451 | \$462 | \$491 | \$504 | \$491 | \$494 | \$523 |  |
| 327        | 266   | 285                                                                        | 300   | 326   | 338   | 342   | 369   | 379   | 388   | 402   | 390   |  |
| 300        | 253   | 259                                                                        | 272   | 288   | 295   | 308   | 324   | 334   | 340   | 342   | 354   |  |

Additional detail can be found on Page 79.