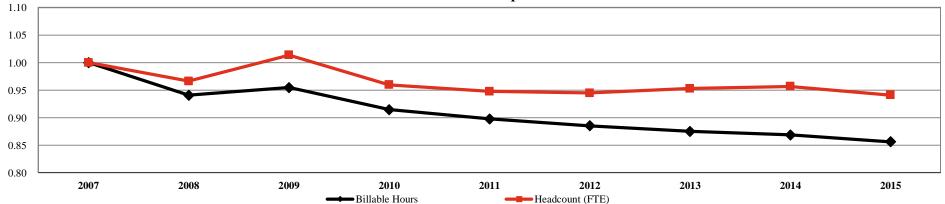

# Equity Partner Capacity 1

For the 12-month period ending December 31 of the stated year

#### **Your Firm**

| Your Firm       | 2007 | 2008 | 2009 | 2010 | 2011 | 2012 | 2013 | 2014 | 2015 | % Chg: '07-'15 |
|-----------------|------|------|------|------|------|------|------|------|------|----------------|
| Billable Hours  |      |      |      |      |      |      |      |      |      |                |
| Headcount (FTE) |      |      |      |      |      |      |      |      |      |                |

| Total Group           |
|-----------------------|
| <b>Billable Hours</b> |
| Headcount (FTI        |

|            | 2007      | 2008      | 2009      | 2010      | 2011      | 2012      | 2013      | 2014      | 2015      | % Chg: '07-'15 |
|------------|-----------|-----------|-----------|-----------|-----------|-----------|-----------|-----------|-----------|----------------|
|            | 6,590,511 | 6,200,191 | 6,292,392 | 6,028,553 | 5,916,092 | 5,834,445 | 5,767,547 | 5,724,978 | 5,642,164 | (14.4%)        |
| <b>E</b> ) | 3,941     | 3,808     | 3,995     | 3,781     | 3,735     | 3,723     | 3,756     | 3,770     | 3,709     | (5.9%)         |

<sup>&</sup>lt;sup>1</sup> Includes only those Firms that participated for the past 9 years; All values indexed to 2007.

<sup>\*\*</sup> omitted due to insufficient data