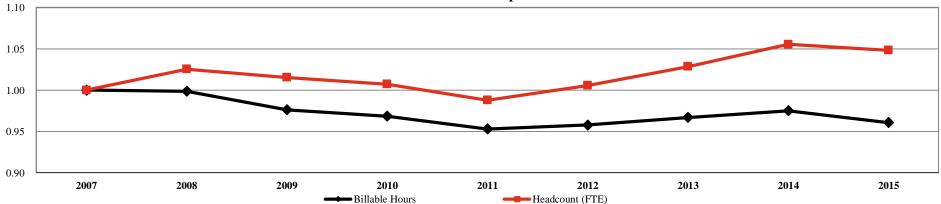

# Equity Partner Capacity 1

For the 12-month period ending December 31 of the stated year

#### **Your Firm**

| Your Firm       | 2007 | 2008 | 2009 | 2010 | 2011 | 2012 | 2013 | 2014 | 2015 | % Chg: '07-'15 |
|-----------------|------|------|------|------|------|------|------|------|------|----------------|
| Billable Hours  |      |      |      |      |      |      |      |      |      |                |
| Headcount (FTE) |      |      |      |      |      |      |      |      |      |                |

| Total Group           |
|-----------------------|
| <b>Billable Hours</b> |
| Headcount (FTI        |

|            | 2007      | 2008      | 2009      | 2010      | 2011      | 2012      | 2013      | 2014      | 2015      | % Chg: '07-'15 |
|------------|-----------|-----------|-----------|-----------|-----------|-----------|-----------|-----------|-----------|----------------|
|            | 6,590,511 | 6,200,191 | 6,292,392 | 6,028,553 | 5,916,092 | 5,834,445 | 5,767,547 | 5,724,978 | 5,642,164 | (14.4%)        |
| <b>E</b> ) | 3,941     | 3,808     | 3,995     | 3,781     | 3,735     | 3,723     | 3,756     | 3,770     | 3,709     | (5.9%)         |

<sup>&</sup>lt;sup>1</sup> Includes only those Firms that participated for the past 9 years; All values indexed to 2007.

<sup>\*\*</sup> omitted due to insufficient data