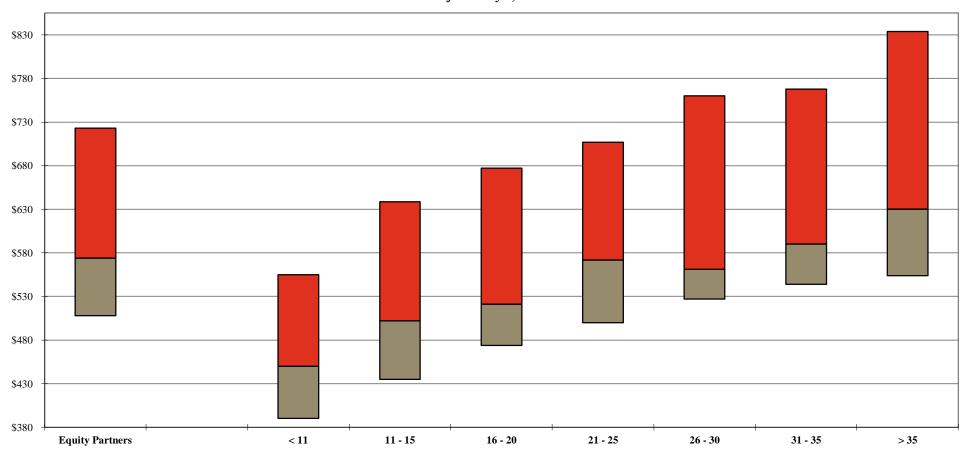

### Equity Partner Billed Rates by Years of Experience

For the 12-month period ending December 31, 2015

Your Firm 1st Qtle Median 3rd Qtle

|                    |                                     | Years of Experience |       |       |       |       |       |  |  |  |  |  |
|--------------------|-------------------------------------|---------------------|-------|-------|-------|-------|-------|--|--|--|--|--|
| Equity<br>Partners | <11 11-15 16-20 21-25 26-30 31-35 > |                     |       |       |       |       |       |  |  |  |  |  |
|                    |                                     |                     |       |       |       |       |       |  |  |  |  |  |
| \$628              | \$512                               | \$558               | \$611 | \$596 | \$651 | \$649 | \$689 |  |  |  |  |  |
| 487                | 399                                 | 414                 | 456   | 487   | 503   | 517   | 549   |  |  |  |  |  |
| 430                | 354                                 | 367                 | 403   | 412   | 429   | 445   | 452   |  |  |  |  |  |

Additional detail can be found on Page 94.

AmLaw Second 100 xNYC - (55 members)