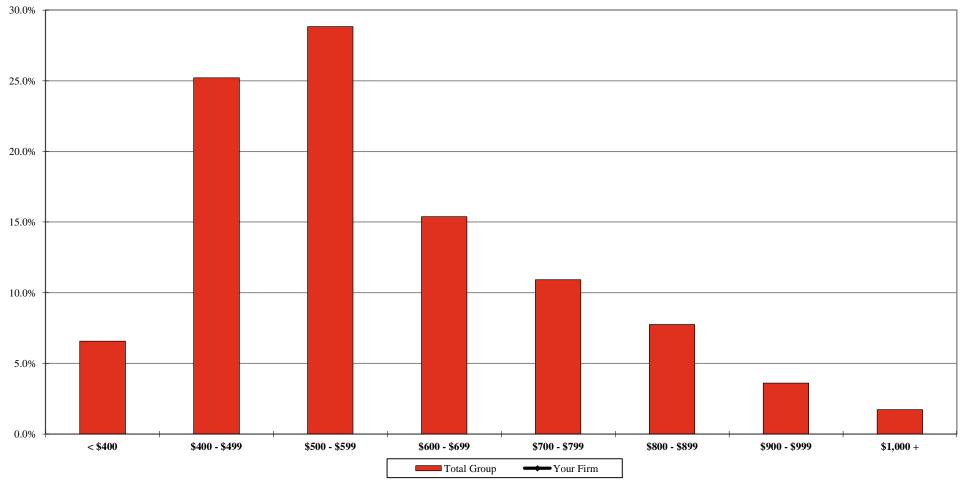

### Distribution of Equity Partner Billed Rates

For the 12-month period ending December 31, 2015

| Your Firm          |
|--------------------|
| <b>Total Group</b> |

| < \$300 | \$300 \$300 - \$399 \$400 - \$499 |       | \$500 - \$599 | \$600 - \$699 | \$700 - \$799 | \$800 - \$899 | <b>\$900</b> + |  |
|---------|-----------------------------------|-------|---------------|---------------|---------------|---------------|----------------|--|
|         |                                   |       |               |               |               |               |                |  |
| 6.8%    | 20.6%                             | 28.5% | 18.7%         | 12.7%         | 7.1%          | 3.5%          | 2.1%           |  |