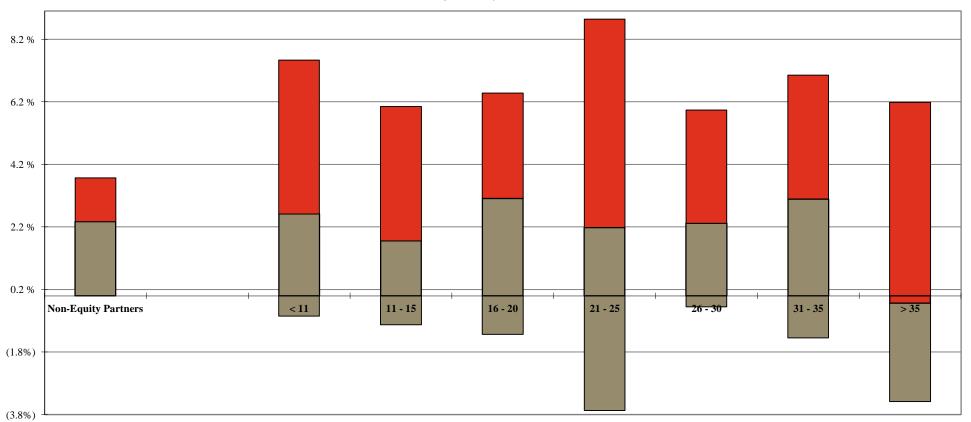

# 'Full Year' Non-Equity Partner Standard Rate Change by Years of Experience

As of January 1, 2016

Your Firm 1st Qtle Median 3rd Qtle

|                        |      | Years of Experience |         |         |         |         |      |  |  |  |  |
|------------------------|------|---------------------|---------|---------|---------|---------|------|--|--|--|--|
| Non-Equity<br>Partners | < 11 | 11 - 15             | 16 - 20 | 21 - 25 | 26 - 30 | 31 - 35 | > 35 |  |  |  |  |
|                        |      |                     |         |         |         |         |      |  |  |  |  |
| 5.2%                   | 7.6% | 5.4%                | 5.4%    | 4.8%    | 4.6%    | 4.6%    | 4.2% |  |  |  |  |
| 4.2%                   | 6.3% | 4.8%                | 4.5%    | 3.9%    | 3.6%    | 4.0%    | 3.1% |  |  |  |  |
| 3.6%                   | 4.8% | 3.5%                | 3.6%    | 3.0%    | 2.6%    | 2.5%    | 2.2% |  |  |  |  |

<sup>&</sup>lt;sup>1</sup> 'Full Year' Change is calculated only for those Non-Equity Partners who were employed during the entire one year period, excluding Non-Equity Partners who had a title change during the year. Additional detail can be found on Page 82.