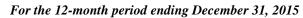

#### By Years of Experience

< 11 Years

11 - 15 Years

16 - 20 Years

21 - 25 Years

26 - 30 Years

31 - 35 Years

> 35 Years

**All Partners** 

| Equity<br>Partners | Non-Equity<br>Partners |
|--------------------|------------------------|
|                    |                        |
|                    |                        |
|                    |                        |
|                    |                        |
|                    |                        |
|                    |                        |
|                    |                        |
|                    |                        |
|                    |                        |

| Equity   | Non-Equity |
|----------|------------|
| Partners | Partners   |
| 14.4%    | 85.6%      |
| 35.0%    | 65.0%      |
| 57.8%    | 42.2%      |
| 69.4%    | 30.6%      |
| 75.3%    | 24.7%      |
| 79.6%    | 20.4%      |
| 68.4%    | 31.6%      |
| 60.7%    | 39.3%      |

\*\* omitted due to insufficient data

<sup>&</sup>lt;sup>1</sup> Years of experience includes the length of time practicing law since passing the bar exam.