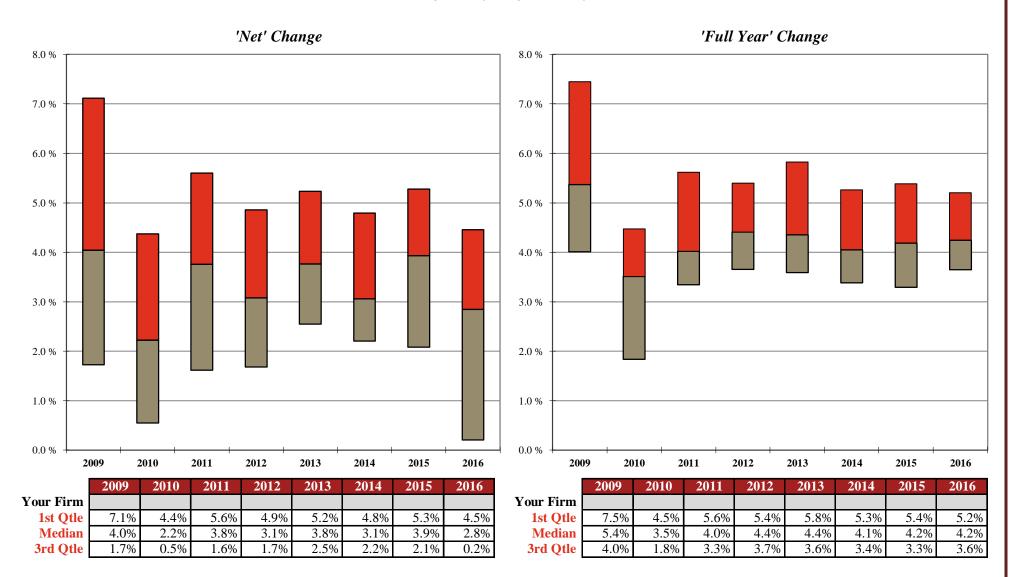

# Annual Change 1: Equity Partner Standard Rates

As of January 1st of the stated year

<sup>&</sup>lt;sup>1</sup> 'Net' Change is the overall change in the average Standard Billing Rate for the stated year; 'Full Year' Change is calculated only for those Equity Partners who were employed during the entire one year period, excluding Equity Partners who had a title change during the year.

Additional detail can be found on Pages 75 and 82.