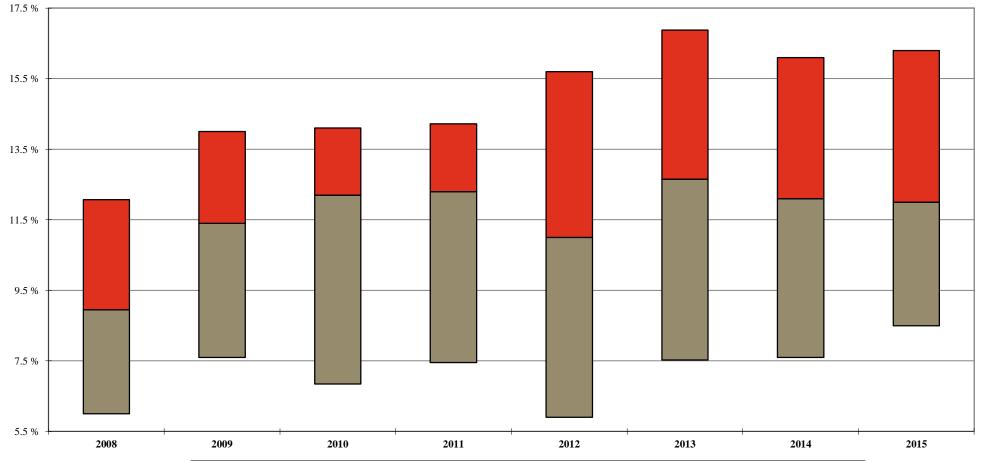

# Associate Discounting 1

#### For the 12-month period ending December 31 of the stated year

Your Firm 1st Qtle Median 3rd Qtle

| 2008  | 2009  | 2010  | 2011  | 2012  | 2013  | 2014  | 2015  |
|-------|-------|-------|-------|-------|-------|-------|-------|
|       |       |       |       |       |       |       |       |
| 12.1% | 14.0% | 14.1% | 14.2% | 15.7% | 16.9% | 16.1% | 16.3% |
| 9.0%  | 11.4% | 12.2% | 12.3% | 11.0% | 12.7% | 12.1% | 12.0% |
| 6.0%  | 7.6%  | 6.9%  | 7.5%  | 5.9%  | 7.5%  | 7.6%  | 8.5%  |

<sup>&</sup>lt;sup>1</sup> Calculated as 100% minus the Average Billed Rate Realization for the 12-month period.

Additional detail can be found on Page 105.

Note: A floating bar is not displayed for a comparison group where the quartile values have been omitted.