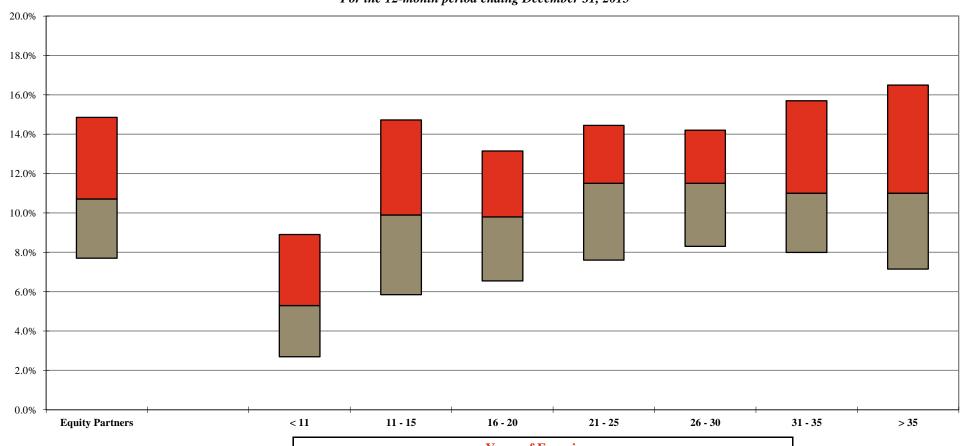

## Equity Partner Discounting 1 by Years of Experience

For the 12-month period ending December 31, 2015

| Your Firm |
|-----------|
| 1st Qtle  |
| Median    |
| 3rd Otle  |

|                    |      | Years of Experience |         |         |         |         |       |  |  |  |  |  |
|--------------------|------|---------------------|---------|---------|---------|---------|-------|--|--|--|--|--|
| Equity<br>Partners | < 11 | 11 - 15             | 16 - 20 | 21 - 25 | 26 - 30 | 31 - 35 | > 35  |  |  |  |  |  |
|                    |      |                     |         |         |         |         |       |  |  |  |  |  |
| 14.9%              | 8.9% | 14.7%               | 13.2%   | 14.5%   | 14.2%   | 15.7%   | 16.5% |  |  |  |  |  |
| 10.7%              | 5.3% | 9.9%                | 9.8%    | 11.5%   | 11.5%   | 11.0%   | 11.0% |  |  |  |  |  |
| 7.7%               | 2.7% | 5.9%                | 6.6%    | 7.6%    | 8.3%    | 8.0%    | 7.2%  |  |  |  |  |  |

<sup>&</sup>lt;sup>1</sup> Calculated as 100% minus the Average Billed Rate Realization for the 12-month period.

Additional detail can be found on Page 104.