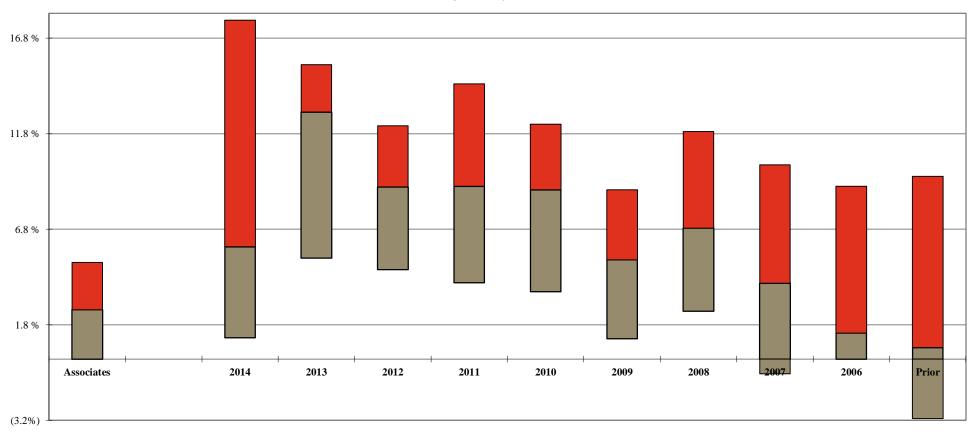

# Associate Discounting 1

#### For the 12-month period ending December 31 of the stated year

Your Firm 1st Qtle Median 3rd Qtle

| 2008  | 2009  | 2010  | 2011  | 2012  | 2013  | 2014  | 2015  |
|-------|-------|-------|-------|-------|-------|-------|-------|
|       |       |       |       |       |       |       |       |
| 12.1% | 14.0% | 14.1% | 14.2% | 15.7% | 16.9% | 16.1% | 16.3% |
| 9.0%  | 11.4% | 12.2% | 12.3% | 11.0% | 12.7% | 12.1% | 12.0% |
| 6.0%  | 7.6%  | 6.9%  | 7.5%  | 5.9%  | 7.5%  | 7.6%  | 8.5%  |

<sup>&</sup>lt;sup>1</sup> Calculated as 100% minus the Average Billed Rate Realization for the 12-month period.

Additional detail can be found on Page 105.

Note: A floating bar is not displayed for a comparison group where the quartile values have been omitted.