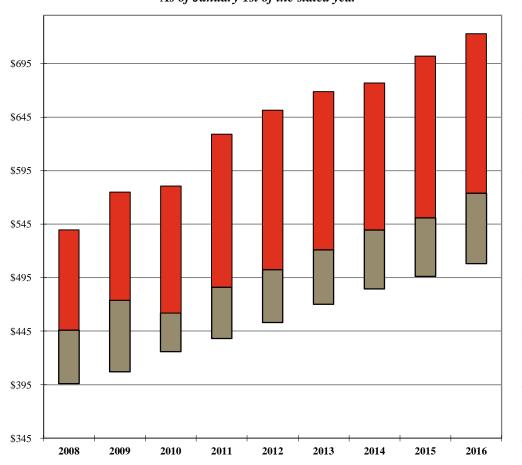

### **Equity Partner Rates**

Standard Rates
As of January 1st of the stated year

Billed Rates
For the 12-month period ending December 31 of the stated year

|           | 2008  | 2009  | 2010  | 2011  | 2012  | 2013  | 2014  | 2015  | 2016  |
|-----------|-------|-------|-------|-------|-------|-------|-------|-------|-------|
| Your Firm |       |       |       |       |       |       |       |       |       |
| 1st Qtle  | \$540 | \$575 | \$581 | \$629 | \$652 | \$669 | \$677 | \$702 | \$723 |
| Median    | 446   | 474   | 462   | 486   | 503   | 521   | 540   | 551   | 574   |
| 3rd Qtle  | 396   | 407   | 426   | 438   | 453   | 470   | 485   | 496   | 508   |

2008 2009 2010 2011 2012 2013 2014 **Your Firm** \$520 \$575 \$614 1st Qtle \$534 \$545 \$558 \$588 Median 427 422 440 449 464 476 479 357 370 369 388 402 404 411 3rd Qtle

Additional detail can be found on Pages 75 and 94.

Note: A floating bar is not displayed for a comparison group where the quartile values have been omitted.

2015

\$628

487

430