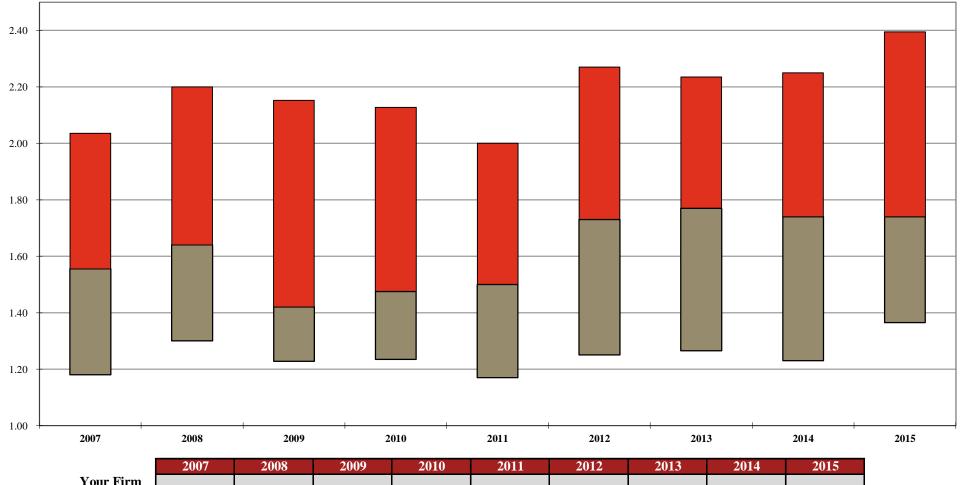

# Equity Partner Leverage 1

#### For the 12-month period ending December 31 of the stated year

| Your Firm |  |  |  |  |
|-----------|--|--|--|--|
| 1st Qtle  |  |  |  |  |
| Median    |  |  |  |  |
| 3rd Otle  |  |  |  |  |

| 2007 | 2008 | 2009 | 2010 | 2011 | 2012 | 2013 | 2014 | 2015 |
|------|------|------|------|------|------|------|------|------|
|      |      |      |      |      |      |      |      |      |
| 2.04 | 2.20 | 2.15 | 2.13 | 2.00 | 2.27 | 2.24 | 2.25 | 2.40 |
| 1.56 | 1.64 | 1.42 | 1.48 | 1.50 | 1.73 | 1.77 | 1.74 | 1.74 |
| 1.18 | 1.30 | 1.23 | 1.24 | 1.17 | 1.25 | 1.27 | 1.23 | 1.37 |

<sup>&</sup>lt;sup>1</sup> Ratio of Other Attorneys to Equity Partners. Other Attorneys include Non-Equity Partners, Associates, Sr. and Staff Attorneys. Of Counsel attorneys are excluded from this calculation. Additional detail can be found on Page 114.