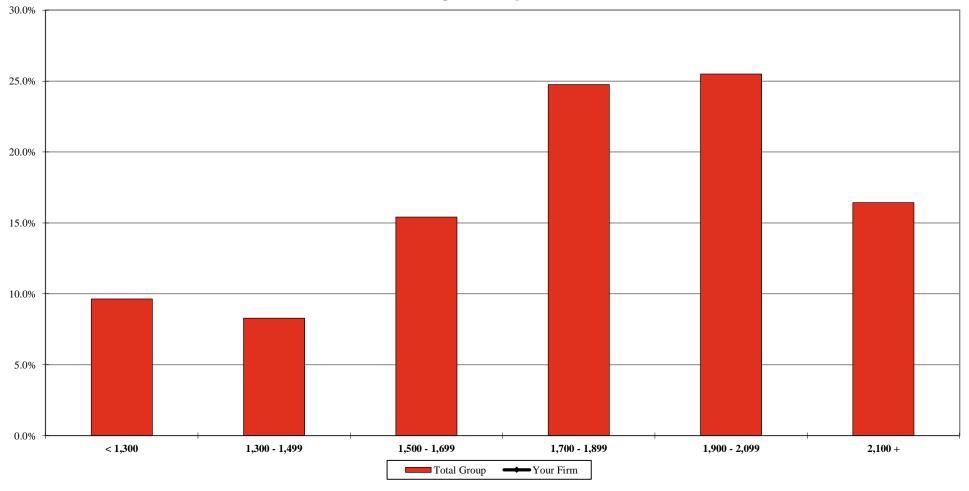

# Distribution of Associates by Utilization Levels 1

Your Firm Total Group

| < 1,300 | 1,300 - 1,499 | 1,500 - 1,699 | 1,700 - 1,899 | 1,900 - 2,099 | 2,100 + |
|---------|---------------|---------------|---------------|---------------|---------|
|         |               |               |               |               |         |
| 9.6%    | 8.3%          | 15.4%         | 24.8%         | 25.5%         | 16.4%   |

<sup>&</sup>lt;sup>1</sup> Includes the percentage of corresponding full-time, full-year individuals at each utilization level. Additional detail can be found on Page 113.