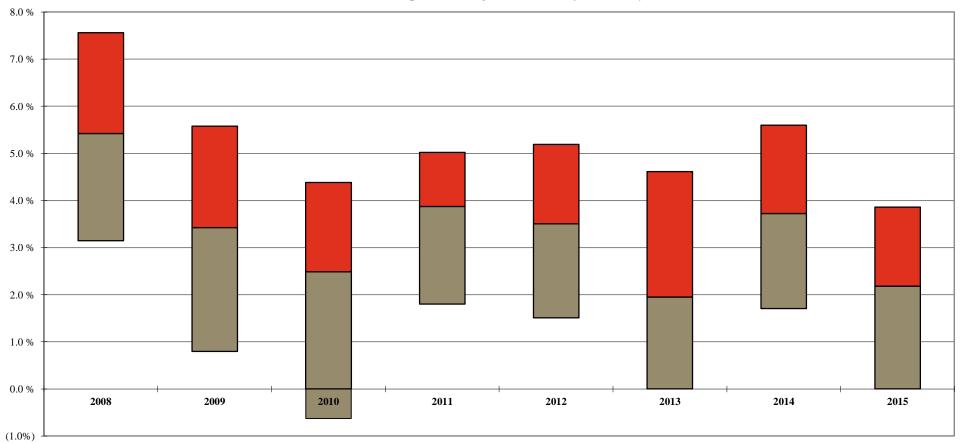

## Associate Discounting 1 by Class Year

For the 12-month period ending December 31, 2015

<sup>1</sup> Calculated as 100% minus the Average Billed Rate Realization for the 12-month period.

8.5%

Additional detail can be found on Page 105.

3rd Otle

Note: A floating bar is not displayed for a comparison group where the quartile values have been omitted.

6.6%

5.6%

7.7%

7.5%

8.4%

9.2%

7.2%

7.4%

9.0%

8.0%

AmLaw Second 100 xNYC - (55 members)