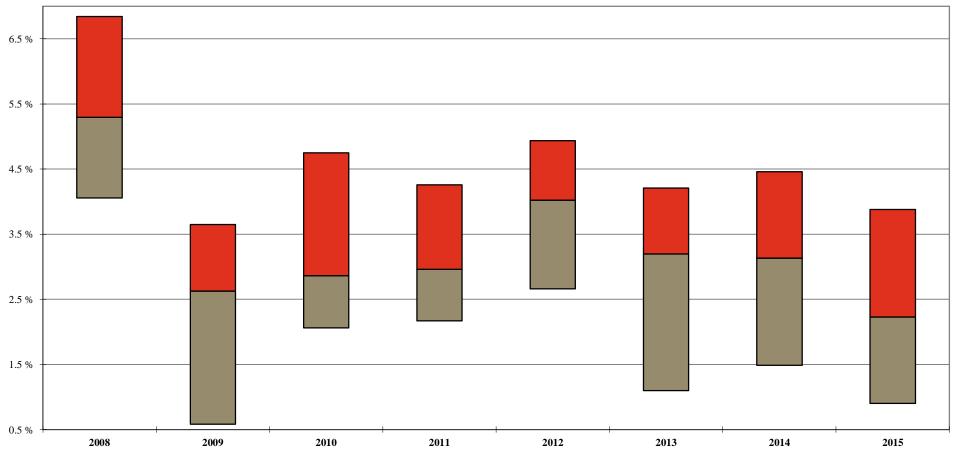

# Equity Partner Discounting 1

For the 12-month period ending December 31 of the stated year

6.6%

6.9%

8.0%

6.9%

3rd Qtle

Additional detail can be found on Page 104.

Note: A floating bar is not displayed for a comparison group where the quartile values have been omitted.

4.0%

7.3%

7.0%

\*\* omitted due to insufficient data

7.7%

<sup>&</sup>lt;sup>1</sup> Calculated as 100% minus the Average Billed Rate Realization for the 12-month period.