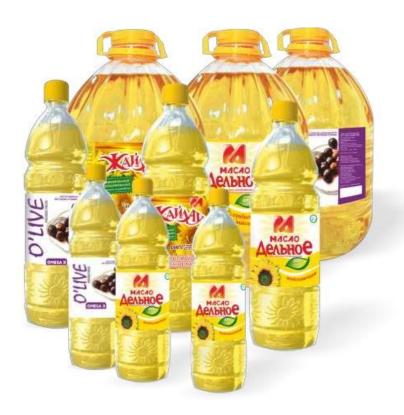

# 1. Maslo-Del LLP 🦲





# **ABOUT THE COMPANY**

**Region:** Almaty city **Registration year: 1999** Annual production: 240,000 tons **Company size:** Large **Exporter:** Yes Certificates: QIP, CO

The company has been producing fat and dairy products, animal feed since 1999 under the trademarks Zhailau, Delnoe, Osobiy and others.

#### **PRODUCTS**

Linseed oil Rapeseed oil Sunflower oil



#### **COUNTRIES**



- Kyrgyzstan
- 🗕 Russia
- China
- Uzbekistan
- Tajikistan

## **CURRENT CLIENTS**

Retail chains Wholesale markets **Dairy producers** Farms



## **CONTACTS**

+7775 899 9925

**Aimbekov Askar** Export Sales Manager

specexport@maslodel.kz

- 働
- 0
- maslodel\_kz

maslodel.kz