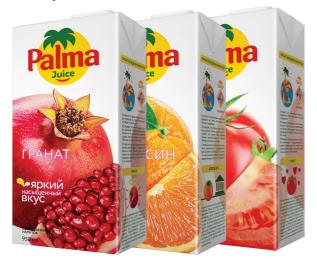

### About the company

Headquarters: Almaty city Year established: 1993 Turnover: \$20 mln Annual capacity: 200 mln litres

Pure Pack is a leading producer of juices in Kazakhstan. It gathers fruits from the best plantations of Brazil, South Africa, Chile, Greece and other countries. The core of the company's philosophy is the impeccable quality and all raw materials pass through thorough laboratory research. The company exports its products to China and the CIS countries under the trademarks "Palma" and "Juicy".

### **Product range**

"Juicy" juice "Palma" juice