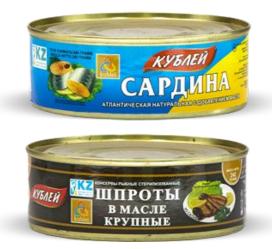

# Kublei LLP

### Meat, canned meat and fish

### About the company

Headquarters: Uralsk city, West-Kazakhstan region Year established: 1992 Turnover: undisclosed Annual capacity: 20 thousand tonnes of meat per year and 200 thousand cans per shift

Kublei produces chilled and frozen meat (beef and lamb) and canned meat and fish products. The livestock is supplied from local farmers of Kazakhstan. The main breeds are Hereford and Kazakh White-headed. The company exports its products to the CIS countries and the Middle East. The trademark "Kublei" is registered in China.

### **Product range**

Beef Canned fish