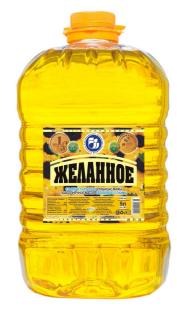

### **Sunflower oil**

6

желанное

### About the company

Headquarters: Ust-Kamenogorsk city Year established: 2016 Turnover: >\$1 mln Annual capacity: 1,500 tonnes

The company processes agricultural crops and produces sunflower oil under the trademark Zhelannoe (Desirable) and buckwheat groats under the trademark Zhelannaya (Desirable). Their sunflower oil preserves natural qualities and amino acids due to the cold press treatment.

### **Product range**

Bottled sunflower oil - cold pressed, unrefined

a Kasa

PAKYMEIK WARMACH

ел.: 8 (7232) 23-00-54

оЛайни

Mikhail Chuvashov WeChat ID: wxid\_zj5y0rf5rilp22 <u>vostokecoline.kz</u> <u>vostokecoline@mail.ru</u>