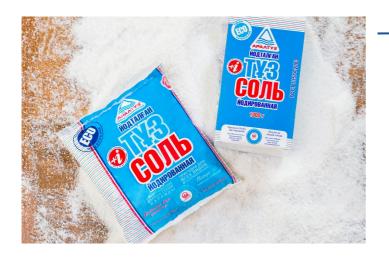

# Araltuz JSC

Salt

### About the company

Headquarters: Almaty city Year established: 1925 Turnover: \$24.2 mln Annual capacity: 600,000 tonnes

The company produces table salt under the trademarks "Araltuz" and "Slavyanochka". It is Kazakhstan's largest producer of table and industrial salt. Its products have no artificial additives (anti-caking agents). The company has been exporting its products to the CIS countries over 7 years.

### **Product range**

Table salt