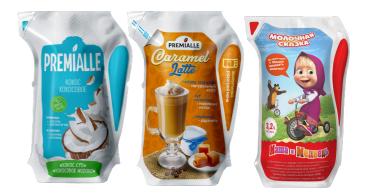

# Molproduct LLP (Agroproduct Group of companies)

**Dairy products** 

### About the company

Headquarters: Almaty city Year established: 1996 Turnover: >\$100 mln Annual capacity: 410,000 tonnes

Molproduct is a leader in the Kazakhstan dairy market and #1 exporter to Russia, producing milk, kefir, cottage cheese, yoghurt, milk shakes, etc. under the trademarks "Coppa Italia", "Mumunya," "Lyubimoye", "Odari". With 4 factories in different regions of Kazakhstan, the company can produce a wide range of dairy products. It exports its products to Russia, Mongolia, and Turkmenistan.

### **Product range**

UHT milk Milk cocktails Alternative plant milk (oat, chocolate oat, buckwheat, walnut, coconut) Coffee and Tea drinks

### Contacts

Meruert Yerlan Phone: +86 18610174773 2930723819@qq.com WeChat ID: mikosha22