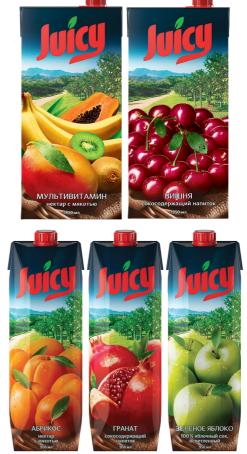

### About the company

Headquarters: Almaty city Year established: 1993 Turnover: \$20 mln Annual capacity: 200 mln litres

Pure Pack is a leading producer of juices in Kazakhstan. It gathers fruits from the best plantations of Brazil, South Africa, Chile, Greece and other countries. The core of the company's philosophy is the impeccable quality and all raw materials pass through thorough laboratory research. The company exports its products to China and the CIS countries under the trademarks "Palma" and "Juicy".

### **Product range**

"Juicy" juice "Palma" juice