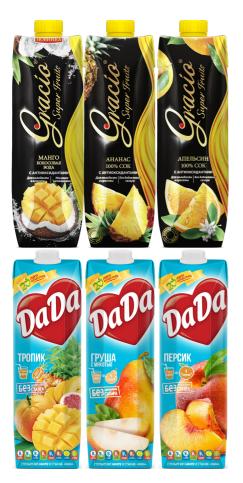

### About the company

Headquarters: Almaty city Year established: 1994 Turnover: >\$200 mln Annual capacity: 1 bn litres

RG Brands produces juices, soft drinks, milk, tea and drinking water. Its main products are juices "Gracio", "Da-Da", and drinking water "ASU". The company has four modern production sites in the North and South of Kazakhstan. The company is the exclusive bottler for PepsiCo and Lipton Ice Tea in Kazakhstan and Central Asia. It exports its products to the CIS countries and China.

### **Product range**

"Gracio" juice "DaDa" juice "Asu" mineral water