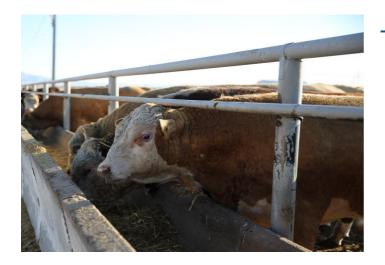

# Meat Processing and Services LLP

Meat, canned meat and fish

### About the company

Headquarters: Koshmambet village, Karasay district, Almaty region Year established: 2002 Turnover: \$4.7 mln Annual capacity: 32,400 tonnes

Meat Processing and Services produces chilled and frozen beef and lamb meat. The company has its own feedlot for 3,000 head of cattle, a meat processing plant with an annual production volume of 32,400 tonnes of beef meat. The company has built and now successfully operates a vertically integrated flowsheet to produce environmentally-friendly and high-quality meat products.