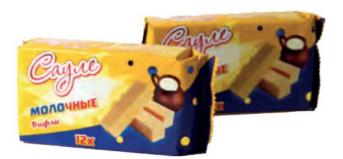

# Confectionery factory Saule LLP

### Confectionery

### About the company

Headquarters: Taraz, Jambyl region Year established: 2017 Turnover: >\$240,000 Annual capacity: >12,000 tonnes

The Saule confectionery factory is one of the largest modern enterprises in the Kazakhstani confectionery market. It produces over 80 types of waffles and biscuits under the trademark "Saule", using advanced European equipment. The company exports its products to China.

### **Product range**

Waffles Biscuits Gingerbread Puff pastry

### Contacts

Dias Shaukharov Phone: +7 775 520 52 25 <u>www.saule.company</u> <u>shaukharov14@gmail.com</u> info@saule.company