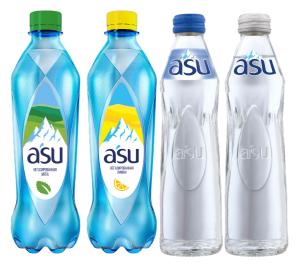

### About the company

Headquarters: Almaty city Year established: 1994 Turnover: >\$200 mln Annual capacity: 1 bn litres

RG Brands produces juices, soft drinks, milk, tea and drinking water. Its main products are juices "Gracio", "Da-Da", and drinking water "ASU". The company has four modern production sites in the North and South of Kazakhstan. The company is the exclusive bottler for PepsiCo and Lipton Ice Tea in Kazakhstan and Central Asia. It exports its products to the CIS countries and China.

### **Product range**

"Gracio" juice "DaDa" juice "Asu" mineral water