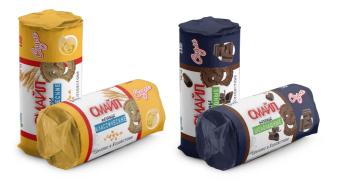

# KondiZ LLP

### Confectionery

### About the company

Headquarters: Semey, East-Kazakhstan region Year established: 2014 Turnover: >\$15 mln Annual capacity: 18,000 tonnes

KondiZ is a large enterprise that supplies products to all cities of Kazakhstan using advanced technologies. It has been producing confectionary products such as biscuits and cookies under the trademark "KondiZ" since 2014. It exports its products to the CIS countries.

### Product range

Buttercream biscuits Crackers Friable cookies

### Contacts

Adilbek Akimov WeChat: +7 707 507 32 30 <u>www.kondiz.kz</u> <u>akimov.adilbek@mail.ru</u> <u>info@kondiz.kz</u>