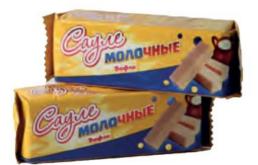

# Confectionery factory Saule LLP

### Confectionery

### About the company

Headquarters: Taraz, Jambyl region Year established: 2017 Turnover: >\$240,000 Annual capacity: >12,000 tonnes

The Saule confectionery factory is one of the largest modern enterprises in the Kazakhstani confectionery market. It produces over 80 types of waffles and biscuits under the trademark "Saule", using advanced European equipment. The company exports its products to China.

### **Product range**

Waffles Biscuits Gingerbread Puff pastry

### Contacts

Dias Shaukharov Phone: +7 775 520 52 25 <u>www.saule.company</u> <u>shaukharov14@gmail.com</u> info@saule.company