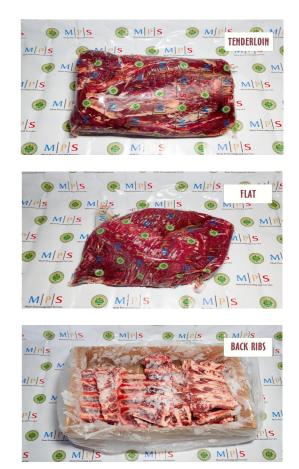

# Meat Processing and Services LLP

Meat, canned meat and fish

### About the company

Headquarters: Koshmambet village, Karasay district, Almaty region Year established: 2002 Turnover: \$4.7 mln Annual capacity: 32,400 tonnes

Meat Processing and Services produces chilled and frozen beef and lamb meat. The company has its own feedlot for 3,000 head of cattle, a meat processing plant with an annual production volume of 32,400 tonnes of beef meat. The company has built and now successfully operates a vertically integrated flowsheet to produce environmentally-friendly and high-quality meat products.