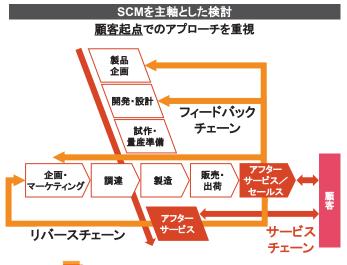

## Ⅱ.機能の一体化 ~フィードバックチェーンの強化

サプライチェーンでの顧客ニーズ捕捉と価値提供に加え、バリューチェーン全体での顧客接点を重視したデマンドチェーンと エンジニアチェーンとの連携強化を軸とした、Sales after起点の「フィードバックチェーンの強化」も改革の鍵となります。